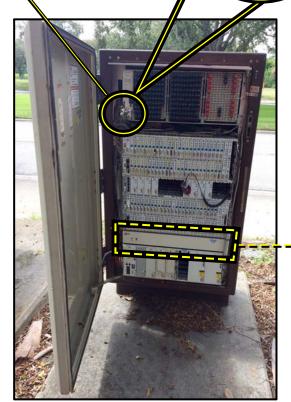

**INSIDE VIEW OF CABINET** 

TAG # TFC-LU2BC-01

(NEW Alarm Control Board for "2C" Fan Tray)

AT&T PID # ATT.200006513

(1) ALARM BOARD PER TRAY

150 Cooper Rd. (F-15) W. Berlin, NJ 08091 www.tagcords.com

**Telecom Assistance Group** 