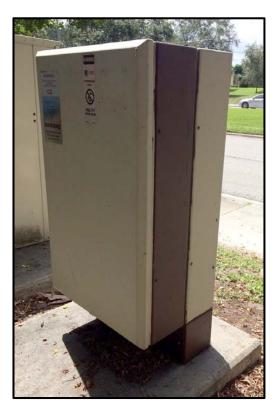

### TAG # T-6W3F-05

(NEW Protector / 526A to 125 Station Protector)

(1) IN EACH CABINET

(NEW 48V "2C" Fan w/ 3 Wire Plug)

AT&T PID # ATT.200002997

(1) FAN TRAY UNIT IN EACH CABINET (3 FANS)

**36B CABINET (OUTSIDE VIEW)** 