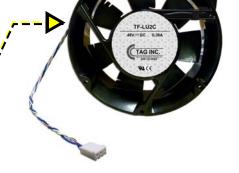

### TAG # T-6W3F-05

(NEW Protector / 526A to 125 Station Protector)

(1) IN EACH CABINET

(NEW 48V "2C" Fan w/ 3 Wire Plug)

AT&T PID # ATT.200002997

(1) FAN TRAY UNIT IN EACH CABINET (3 FANS)

**36B CABINET (OUTSIDE VIEW)** 

# **New Replacement Fan, Control Board & Accessories**

| Ordering Information:                       |                                                                                                                                                                                                     |                                                                                                                                                                                                                                                                                                                                                                                                                                                                                                                                                                                                                                                                                                                                                                                                                                                                                                                                                                                                                                                                                                                                                                                                                                                                                                                                                                                                                                                                                                                                                                                                                                                                                                                                                                                                                                                                                                                                                                                                                                                                                                                                |
|---------------------------------------------|-----------------------------------------------------------------------------------------------------------------------------------------------------------------------------------------------------|--------------------------------------------------------------------------------------------------------------------------------------------------------------------------------------------------------------------------------------------------------------------------------------------------------------------------------------------------------------------------------------------------------------------------------------------------------------------------------------------------------------------------------------------------------------------------------------------------------------------------------------------------------------------------------------------------------------------------------------------------------------------------------------------------------------------------------------------------------------------------------------------------------------------------------------------------------------------------------------------------------------------------------------------------------------------------------------------------------------------------------------------------------------------------------------------------------------------------------------------------------------------------------------------------------------------------------------------------------------------------------------------------------------------------------------------------------------------------------------------------------------------------------------------------------------------------------------------------------------------------------------------------------------------------------------------------------------------------------------------------------------------------------------------------------------------------------------------------------------------------------------------------------------------------------------------------------------------------------------------------------------------------------------------------------------------------------------------------------------------------------|
| TF-LU2C <u>AT&amp;T PID #</u> ATT.200002997 | 48V Fan for Lucent <u>2C</u> Fan Tray w/ 3 Wire Plug  (Equiv. to KS22501L5A)  (36B Cabinet, Lucent 2C Tray - Internal)                                                                              | TF-LU2C ANUDC SJAA  TAGINC  TA |
| TFC-LU2BC-01  AT&T PID #  ATT.200006513     | Alarm Control Board for Lucent 2B & <u>2C</u> Fan Trays (control board only - customer supplied fan trays)                                                                                          |                                                                                                                                                                                                                                                                                                                                                                                                                                                                                                                                                                                                                                                                                                                                                                                                                                                                                                                                                                                                                                                                                                                                                                                                                                                                                                                                                                                                                                                                                                                                                                                                                                                                                                                                                                                                                                                                                                                                                                                                                                                                                                                                |
| T-6W3F-05                                   | Protector / 526A plug to 125 Station Protector (5') - available in various lengths  (36B Cabinet, Test Cord - Internal)  • Cabinet mounting assembly for performing line tests on SLC-96 & Series 5 | 125 Station Protector  (5')  463A  526A                                                                                                                                                                                                                                                                                                                                                                                                                                                                                                                                                                                                                                                                                                                                                                                                                                                                                                                                                                                                                                                                                                                                                                                                                                                                                                                                                                                                                                                                                                                                                                                                                                                                                                                                                                                                                                                                                                                                                                                                                                                                                        |