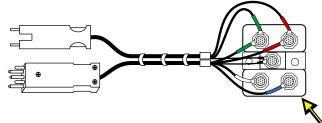

### TAG # T-6W3F-05

(NEW Protector / 526A to 125 Station Protector)

(1) IN EACH CABINET

(NEW 48V "2C" Fan w/ 3 Wire Plug)

AT&T PID # ATT.200002997

(1) FAN TRAY UNIT IN EACH CABINET (3 FANS)

**36B CABINET (OUTSIDE VIEW)** 