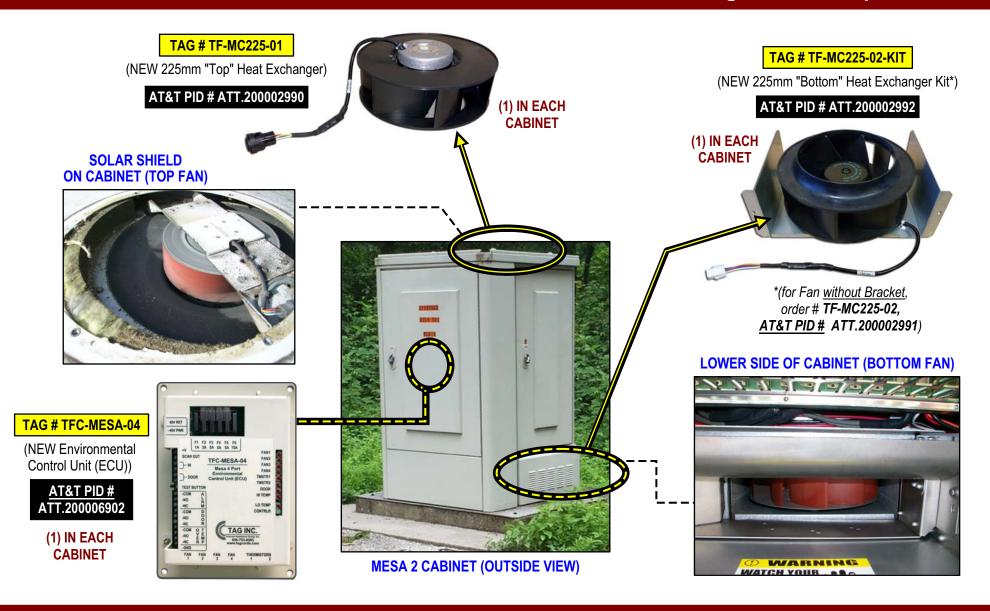

## **New Heat Exchanger & ECU Replacements**

| Ordering | Information: |
|----------|--------------|
|          |              |

TF-MC225-01

AT&T PID # ATT.200002990 (225mm) Heat Exchanger for Mesa Cabinet (Top)

w/ Round Weatherproof Connector

(fan only - use with existing mounting bracket)

TF-MC225-02-KIT

AT&T PID # ATT.200002992 (225mm) Heat Exchanger KIT for Mesa Cabinet (Bottom)

w/ 4 Wire Plug & Mounting Bracket