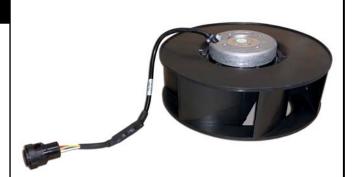

w/ Round Weatherproof Connector

(fan only - use with existing mounting bracket)

TF-MC225-02-KIT

AT&T PID # ATT.200002992 (225mm) Heat Exchanger KIT for Mesa Cabinet (Bottom)

w/ 4 Wire Plug & Mounting Bracket

(for Fan without Bracket, order # TF-MC225-02, AT&T PID # ATT.200002991)

**TFC-MESA-04** 

AT&T PID # ATT.200006902 4 Port Environmental Control Unit (ECU) Replacement for Mesa 2 Cabinets

used in the DSLAM 192 & DSLAM 384 Type Cabinets