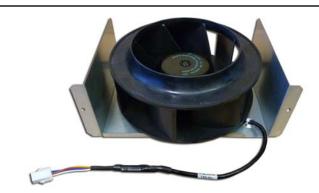

(for Fan without Bracket, order # TF-MC225-02, AT&T PID # ATT.200002991)

**TFC-MESA-04** 

AT&T PID # ATT.200006902 4 Port Environmental Control Unit (ECU) Replacement for Mesa 2 Cabinets

used in the DSLAM 192 & DSLAM 384 Type Cabinets