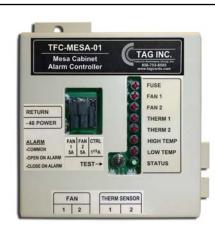

## **New Heat Exchanger & Alarm Controller Replacements**

TAG # TFC-MESA-01

(NEW ECU - Alarm Controller)

AT&T PID # ATT.200006896

(1) IN EACH CABINET

Use in the following Cabinets:

Mesa XL, Mesa SOLE, Span XL, Mesa Bridge Mesa Edge

(fan only - use with existing bracket)

TFC-MESA-01

AT&T PID # ATT.200006896 2 Port Mesa Cabinet Environmental Control Unit (ECU)

Use in the following Cabinets:

Mesa XL

Mesa SOLE

Span XL

Mesa Bridge

Mesa Edge

& Mesa Sport

150 Cooper Rd. (F-15) W. Berlin, NJ 08091

www.tagcords.com **Telecom Assistance Group**  Telephone: (856) 753-8585 Fax: (856) 768-7645