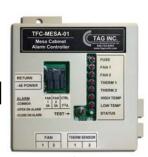

## **New Heat Exchanger & Alarm Controller Replacements**

TAG # TFC-MESA-01

(NEW ECU - Alarm Controller)

AT&T PID # ATT.200006896

(1) IN EACH CABINET

Use in the following Cabinets:

Mesa XL, Mesa SOLE, Span XL, Mesa Bridge Mesa Edge

(fan only - use with existing bracket)

TFC-MESA-01

AT&T PID # ATT.200006896 2 Port Mesa Cabinet Environmental Control Unit (ECU)

Use in the following Cabinets:

Mesa XL

Mesa SOLE

Span XL

Mesa Bridge