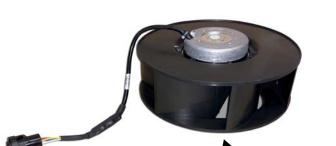

& Mesa Sport **Don't replace the whole door!** 

TAG # TF-MC225-01

(NEW 225mm Heat Exchanger)

AT&T PID # ATT.200002990

(2) IN EACH CABINET

(INSIDE VIEW OF ALARM CONTROLLER)

150 Cooper Rd. (F-15) W. Berlin, NJ 08091 www.tagcords.com

## **Ordering Information:**

TF-MC225-01

AT&T PID# ATT.200002990 (225mm) Heat Exchanger for **Cell Site Emerson Mesa XL Cabinet Door** w/ Round Weatherproof Connector

(Common Replacement for EBM R1G225-AF11-XX)

(fan only - use with existing bracket)

TFC-MESA-01

AT&T PID # ATT.200006896 2 Port Mesa Cabinet Environmental Control Unit (ECU)

Use in the following Cabinets:

Mesa XL

Mesa SOLE

Span XL

Mesa Bridge