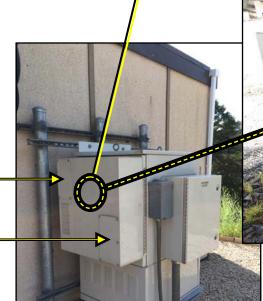

## **New Heat Exchanger & Alarm Controller Replacements**

TAG # TFC-MESA-01

(NEW ECU - Alarm Controller)

AT&T PID # ATT.200006896

(1) IN EACH CABINET

Use in the following Cabinets:

Mesa XL, Mesa SOLE, Span XL, Mesa Bridge Mesa Edge

& Mesa Sport **Don't replace the whole door!** 

TAG # TF-MC225-01

(NEW 225mm Heat Exchanger)

AT&T PID # ATT.200002990

(2) IN EACH CABINET

(INSIDE VIEW OF ALARM CONTROLLER)

150 Cooper Rd. (F-15) W. Berlin, NJ 08091 www.tagcords.com