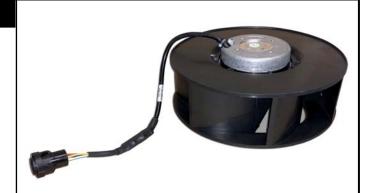

& Mesa Sport **Don't replace the whole door!** 

TAG # TF-MC225-01

(NEW 225mm Heat Exchanger)

AT&T PID # ATT.200002990

(2) IN EACH CABINET

(INSIDE VIEW OF ALARM CONTROLLER)

150 Cooper Rd. (F-15) W. Berlin, NJ 08091 www.tagcords.com

## **Ordering Information:**

TF-MC225-01

AT&T PID# ATT.200002990 (225mm) Heat Exchanger for **Cell Site Emerson Mesa XL Cabinet Door** w/ Round Weatherproof Connector

(Common Replacement for EBM R1G225-AF11-XX)

(fan only - use with existing bracket)

TFC-MESA-01

AT&T PID # ATT.200006896 2 Port Mesa Cabinet Environmental Control Unit (ECU)

Use in the following Cabinets:

Mesa XL

Mesa SOLE

Span XL

Mesa Bridge