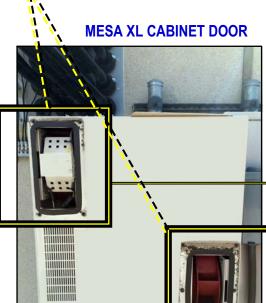

## **New Heat Exchanger & Alarm Controller Replacements**

TAG # TFC-MESA-01

(NEW ECU - Alarm Controller)

AT&T PID # ATT.200006896

(1) IN EACH CABINET

Use in the following Cabinets:

Mesa XL, Mesa SOLE, Span XL, Mesa Bridge Mesa Edge

& Mesa Sport **Don't replace the whole door!** 

TAG # TF-MC225-01

(NEW 225mm Heat Exchanger)

AT&T PID # ATT.200002990

(2) IN EACH CABINET

(INSIDE VIEW OF ALARM CONTROLLER)

150 Cooper Rd. (F-15) W. Berlin, NJ 08091 www.tagcords.com