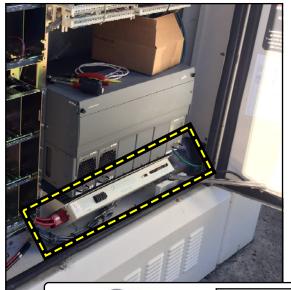

## **REMOTE CABINET w/ ECU**

- Drop-In Replacement for Remote Cabinet (Sites)
- Variable Speed Control 2, 4 or 6 Fans
- Battery Life Conservation
- Heat Exchanger Fan Life Conservation

- Reduces Energy Costs
- Plug & Play (no programming)
- Alarms for Fans, Fuses, High Temps & Intrusion

## PN # TFC-MESA246-01

**Fan Environmental Control Unit** (ECU) Replacement for Remote Cabinet Sites

Optional Extension Cables are available, order PN # TFCS-MESA246-08. (AT&T PID # ATT.200006907) (FRONT VIEW)