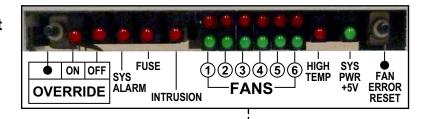

## **REMOTE CABINET w/ ECU**

- Drop-In Replacement for Remote Cabinet (Sites)
- Variable Speed Control 2, 4 or 6 Fans
- Battery Life Conservation
- Heat Exchanger Fan Life Conservation

- Reduces Energy Costs
- Plug & Play (no programming)
- Alarms for Fans, Fuses, High Temps & Intrusion

## PN # TFC-MESA246-01

**Fan Environmental Control Unit** (ECU) Replacement for Remote Cabinet Sites

Optional Extension Cables are available, order PN # TFCS-MESA246-08. (AT&T PID # ATT.200006907) (FRONT VIEW)