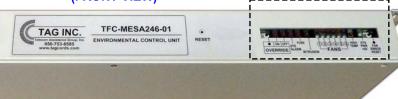

## PN # TFC-MESA246-01

**Fan Environmental Control Unit** (ECU) Replacement for Remote Cabinet Sites

Optional Extension Cables are available, order PN # TFCS-MESA246-08. (AT&T PID # ATT.200006907) (FRONT VIEW)