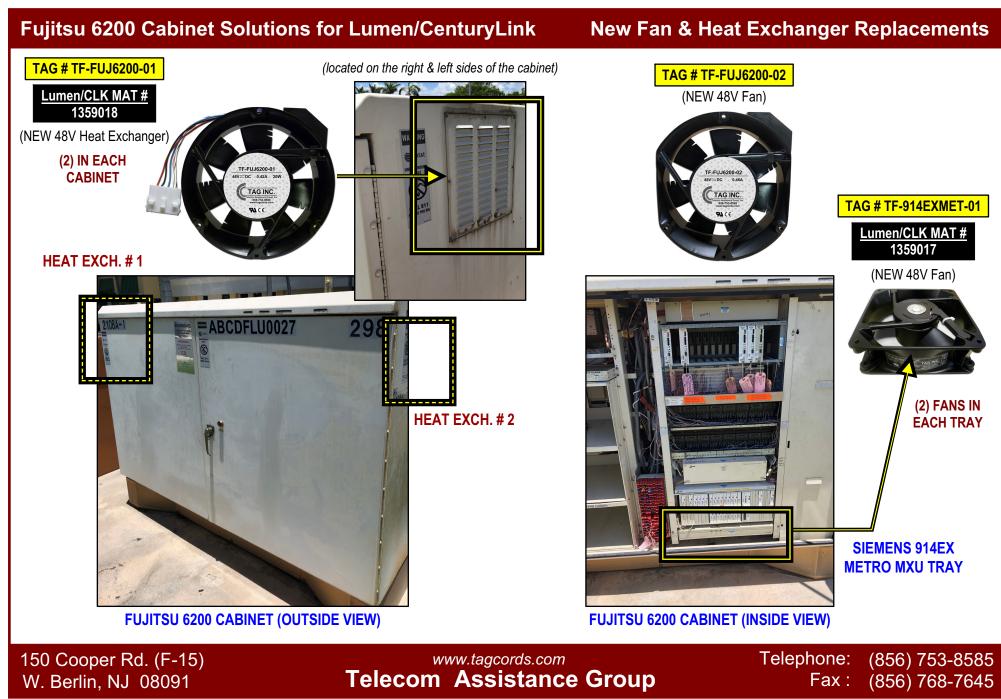

## Fujitsu 6200 Cabinet Solutions for Lumen/CenturyLink

## New Fan & Heat Exchanger Replacements

| Ordering Information:<br>TF-FUJ6200-01<br>Lumen/CLK MAT #<br>1359018 | 48 Volt Replacement Heat Exchanger for<br>Fujitsu 6200 Cabinets (Right & Left Side)<br>w/ 5 Wire Plug |                          |
|----------------------------------------------------------------------|-------------------------------------------------------------------------------------------------------|--------------------------|
| TF-914EXMET-01<br>Lumen/CLK MAT #<br>1359017                         | 48 Volt Replacement Fan for<br><b>Siemens 914EX Metro MXU Trays</b><br>w/ Power Prongs                |                          |
| TF-FUJ6200-02                                                        | 48 Volt Replacement Fan for<br><b>Fujitsu 6200 Cabinet Tray</b><br>w/ Power Prongs                    |                          |
| TF-FUJ6200-03                                                        | 48 Volt Replacement Fan for<br><b>Fujitsu 6200 Cabinet Tray</b><br>w/ 3 Wire Open End & Power Prongs  | TF-FUJ6200-02            |
| 50 Cooper Rd (E-15)                                                  | www.tagcords.com                                                                                      | Telephone: (856) 753-858 |