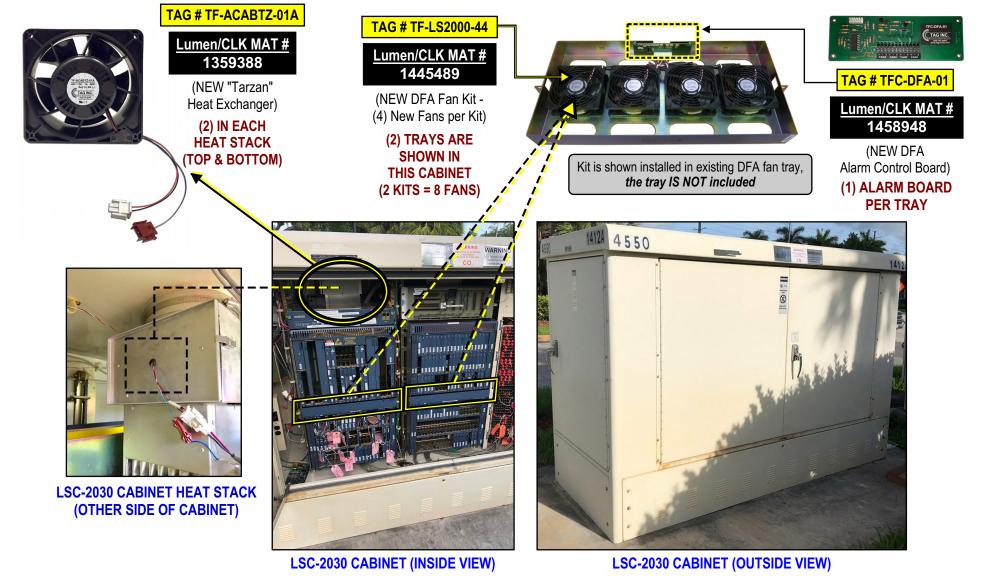

## New Heat Exchangers, Fans & Alarm Control Replacements

| TF-ACABTZ-01A<br>MAT # 1359388 | <ul> <li>48V Heat Exchanger (Tarzan) for<br/>Litespan 2000 LSC-2030 Cabinet Heat Stack</li> <li>w/ 3 Leads - <ul> <li>(1) Amp Connector (Power, red / black wires) &amp;</li> <li>(1) Amp Connector (Alarm, blue wire)</li> </ul> </li> <li>Includes: (1) Adapter Cable (# TFCS-ACABTZX) &amp; (3) Butt Splices</li> </ul>                                      |                                    |
|--------------------------------|-----------------------------------------------------------------------------------------------------------------------------------------------------------------------------------------------------------------------------------------------------------------------------------------------------------------------------------------------------------------|------------------------------------|
| TF-LS2000-44                   | Litespan 2000 DFA Fan Kit                                                                                                                                                                                                                                                                                                                                       |                                    |
| MAT # 1445489                  | <ul> <li>(4) <u>NEW</u> 48V Fans w/ Guard Grills<br/>- includes (16) plastic rivets &amp; (4) zip ties</li> <li>(1) <u>NEW</u> Wiring Harness w/ 12 Wire Plug<br/>use in existing DFA DC Fan Assembly <u>500-1100-XXX</u></li> <li>Individual fans (for splicing) can also be ordered,<br/>for a qty of (1) fan, order # TF-LS2000-04, MAT # 1445620</li> </ul> | (fans only - tray is not included) |
| TFC-DFA-01<br>MAT # 1458948    | Alarm Control Board for<br>Litespan 2000 DFA Fan Trays<br><i>use in existing DFA DC Fan Assembly <u>500-1100-XXX</u></i>                                                                                                                                                                                                                                        | Trc-dradi                          |