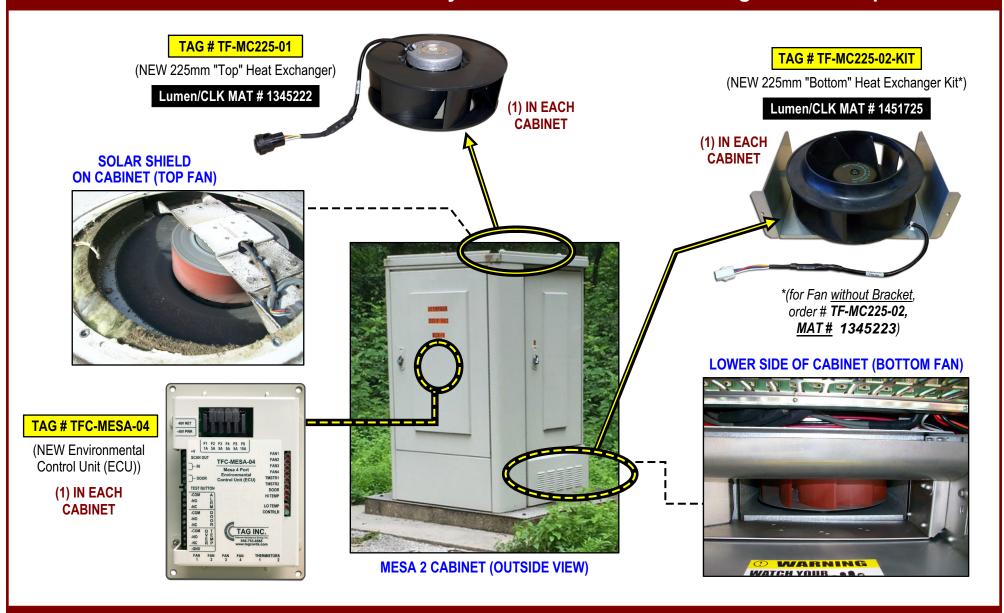

## **New Heat Exchanger & ECU Replacements**

| Ordering Information:                          |                                                                                                                                                                                                                           |                                       |
|------------------------------------------------|---------------------------------------------------------------------------------------------------------------------------------------------------------------------------------------------------------------------------|---------------------------------------|
| TF-MC225-01 <u>Lumen/CLK MAT #</u> 1345222     | (225mm) Heat Exchanger for Mesa Cabinet (Top) w/ Round Weatherproof Connector  (fan only - use with existing mounting bracket)                                                                                            |                                       |
| TF-MC225-02-KIT <u>Lumen/CLK MAT #</u> 1451725 | (225mm) Heat Exchanger KIT for Mesa Cabinet (Bottom) w/ 4 Wire Plug & Mounting Bracket for Fan without the Bracket, order # TF-MC225-02, MAT # 1345223  for the Mounting Bracket only, order TFB-MC225-02, MAT # 1451078) | 1-12-12-12                            |
| TFC-MESA-04                                    | 4 Port Environmental Control Unit (ECU) Replacement for Mesa 2 Cabinets used in the DSLAM 192 & DSLAM 384 Type Cabinets                                                                                                   | 10   10   10   10   10   10   10   10 |