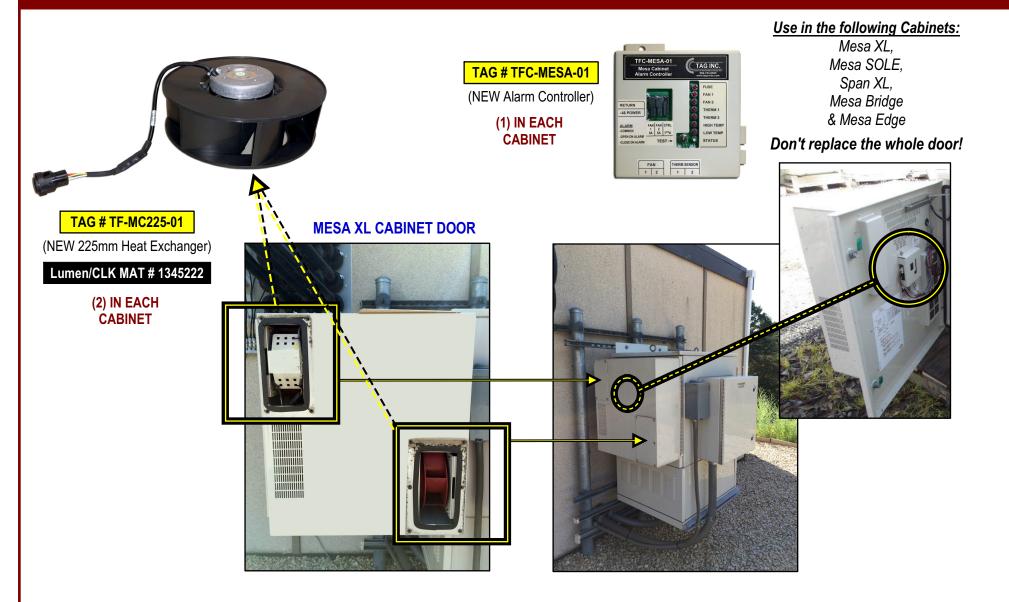

| Ordering Information:                     |                                                                                                                                                                                                           |                                                                                                                                                                                                                                                                                                                                                                                                                                                                                                                                                                                                                   |
|-------------------------------------------|-----------------------------------------------------------------------------------------------------------------------------------------------------------------------------------------------------------|-------------------------------------------------------------------------------------------------------------------------------------------------------------------------------------------------------------------------------------------------------------------------------------------------------------------------------------------------------------------------------------------------------------------------------------------------------------------------------------------------------------------------------------------------------------------------------------------------------------------|
| TF-MC225-01<br>Lumen/CLK MAT #<br>1345222 | (225mm) Heat Exchanger for<br>Cell Site Emerson Mesa XL Cabinet Door<br>w/ Round Weatherproof Connector<br>( <i>Common Replacement for EBM R1G225-AF11-XX</i> )<br>(fan only - use with existing bracket) |                                                                                                                                                                                                                                                                                                                                                                                                                                                                                                                                                                                                                   |
| TFC-MESA-01                               | Alarm Controller for Mesa Cabinets<br>Use in the following Cabinets:<br>Mesa XL<br>Mesa SOLE<br>Span XL<br>Mesa Bridge<br>& Mesa Edge                                                                     | TFC-MESA-01<br>Mesa Cabinet<br>Jarm Controller       Controller         Marm Controller         Full Find (TRL<br>-48 POWER         ALARM<br>-00EN ON ALARM<br>-0DEN ON ALARM<br>-0DES ON ALARM       Fan Find (TRL<br>-1 SA 197A<br>-00EN ON ALARM<br>-0DES ON ALARM       Fan Find (TRL<br>-1 SA 197A<br>-00EN ON ALARM         FAN FAM (TRL<br>-1 SA 197A<br>-00EN ON ALARM       Fan Find (TRL<br>-1 SA 197A<br>-00EN ON ALARM         FAN FAM (TRL<br>-1 SA 197A<br>-00EN ON ALARM       TEST-0       Colspan="2">Colspan="2">Colspan="2">Colspan="2">Colspan="2">Colspan="2">Colspan="2">THERM SENSOR<br>-1 |