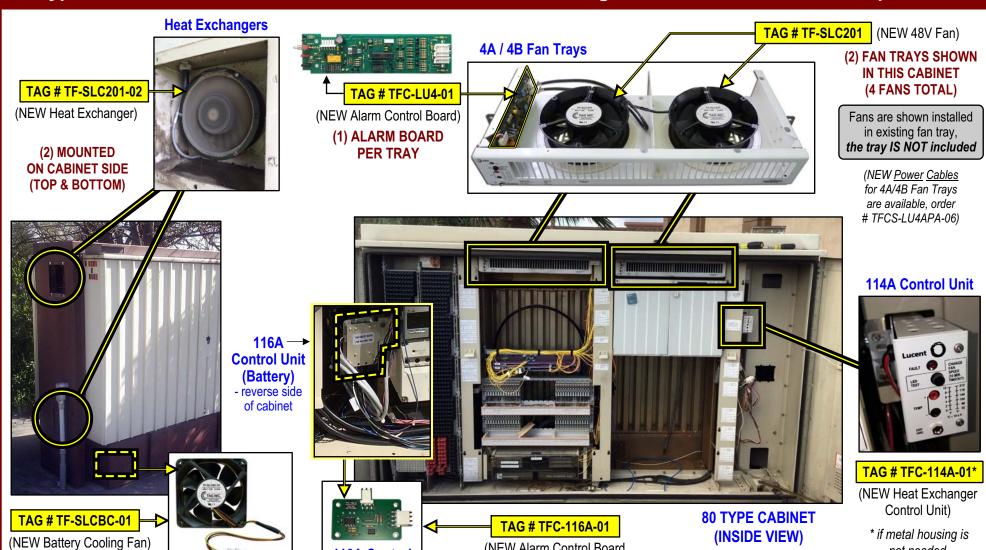

## 80 Type / SLC 2000 Cabinet Solutions

## **New Heat Exchangers, Fans & Alarm Control Replacements**

150 Cooper Rd. (F-15) W. Berlin, NJ 08091

**Battery Cooling** 

www.tagcords.com

116A Control

**Board** 

**Telecom Assistance Group** 

(NEW Alarm Control Board

for Lucent 116A Battery Unit )

(1) PER CABINET

Telephone:

(856) 753-8585

Fax:

(856) 768-7645

not needed.

order # TFC-LU4-01

(1) FAN PER CABINET

## **80 Type / SLC 2000 Cabinet Solutions**

## **New Heat Exchangers, Fans & Alarm Control Replacements**

| Ordering Inform | mation:                                                                                                                                                              |                                                      |
|-----------------|----------------------------------------------------------------------------------------------------------------------------------------------------------------------|------------------------------------------------------|
| TF-SLC201-02    | 48V Heat Exchanger for 80 Type Cabinet w/ Screw on Connector  (Equiv. to KS23912L4) (80 Type Cabinet - External)                                                     | Tracerad Wester Land                                 |
| TF-SLC201       | 48V Fan for SLC 2000 4A / 4B Fan Trays w/ 5 Wire Plug                                                                                                                |                                                      |
|                 | (Equiv. to KS23912L6) (80 Type Cabinet, SLC 2000 Tray - Internal)  (Replacement Power Cables for Lucent 4A/4B Fan Trays are available, order # TFCS-LU4APA-06)       | TF-SLC291  SEV TICE GAPA  (TAG INC.  TAG INC.  94 (C |
| TFC-114A-01     | 114A Fan Control Unit Replacement for<br>80 Type Cabinet Heat Exchangers (Equiv. to 106894934)<br>(includes metal housing w/ alarm control board)                    | # TFC-114A-01 # TFC-LU4-01                           |
| TFC-LU4-01      | Alarm Control Board Replacement for<br>Lucent 4A/4B, 4G/SLC 2000 Fan Trays & 114A Control Units<br>(control board only - customer supplied fan trays / 114A housing) |                                                      |
| TF-SLCBC-01     | 48V Cooling Fan for 80 Type Cabinet Battery Compartment w/ 3 Wire Plug                                                                                               | # TF-SLCBC-01 # TFC-116A-01                          |
| TFC-116A-01     | Alarm Control Board for Lucent 116A Battery Fan Unit (control board only - customer supplied metal housing)                                                          |                                                      |