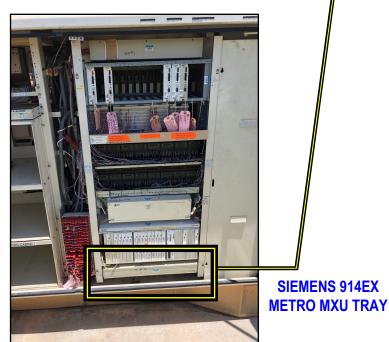

## **New Fan & Heat Exchanger Replacements**

(located on the right & left sides of the cabinet)

TAG # TF-914EXMET-01

(NEW 48V Fan w/ Power Prongs)

(2) FANS IN EACH TRAY

**FUJITSU 6200 CABINET (INSIDE VIEW)** 

## New Fan & Heat Exchanger Replacements

| Ordering Information: |                                                                                                 | 6                                                                                                                                                                                                                                                                                                                                                                                                                                                                                                                                                                                                                                                                                                                                                                                                                                                                                                                                                                                                                                                                                                                                                                                                                                                                                                                                                                                                                                                                                                                                                                                                                                                                                                                                                                                                                                                                                                                                                                                                                                                                                                                            |
|-----------------------|-------------------------------------------------------------------------------------------------|------------------------------------------------------------------------------------------------------------------------------------------------------------------------------------------------------------------------------------------------------------------------------------------------------------------------------------------------------------------------------------------------------------------------------------------------------------------------------------------------------------------------------------------------------------------------------------------------------------------------------------------------------------------------------------------------------------------------------------------------------------------------------------------------------------------------------------------------------------------------------------------------------------------------------------------------------------------------------------------------------------------------------------------------------------------------------------------------------------------------------------------------------------------------------------------------------------------------------------------------------------------------------------------------------------------------------------------------------------------------------------------------------------------------------------------------------------------------------------------------------------------------------------------------------------------------------------------------------------------------------------------------------------------------------------------------------------------------------------------------------------------------------------------------------------------------------------------------------------------------------------------------------------------------------------------------------------------------------------------------------------------------------------------------------------------------------------------------------------------------------|
| TF-FUJ6200-01         | 48 Volt Replacement Heat Exchanger for Fujitsu 6200 Cabinets (Right & Left Side) w/ 5 Wire Plug | TF-FUJG200-01  ANY-IDG 0-50A 20W  TAG INC.  Batta baselen.  PA C C                                                                                                                                                                                                                                                                                                                                                                                                                                                                                                                                                                                                                                                                                                                                                                                                                                                                                                                                                                                                                                                                                                                                                                                                                                                                                                                                                                                                                                                                                                                                                                                                                                                                                                                                                                                                                                                                                                                                                                                                                                                           |
| TF-914EXMET-01        | 48 Volt Replacement Fan for Siemens 914EX Metro MXU Trays w/ Power Prongs                       | CAST CAST CAST CAST CAST CAST CAST CAST                                                                                                                                                                                                                                                                                                                                                                                                                                                                                                                                                                                                                                                                                                                                                                                                                                                                                                                                                                                                                                                                                                                                                                                                                                                                                                                                                                                                                                                                                                                                                                                                                                                                                                                                                                                                                                                                                                                                                                                                                                                                                      |
| TF-FUJ6200-02         | 48 Volt Replacement Fan for<br>Fujitsu 6200 Cabinet Tray<br>w/ Power Prongs                     | TF-FUJG200-02  44V=10C 0.44A  TAG INC.  TAG STR.  PA C C                                                                                                                                                                                                                                                                                                                                                                                                                                                                                                                                                                                                                                                                                                                                                                                                                                                                                                                                                                                                                                                                                                                                                                                                                                                                                                                                                                                                                                                                                                                                                                                                                                                                                                                                                                                                                                                                                                                                                                                                                                                                     |
| TF-FUJ6200-03         | 48 Volt Replacement Fan for<br>Fujitsu 6200 Cabinet Tray<br>w/ 3 Wire Open End & Power Prongs   | TF-FUJ6200-02  TF-FUJ6200-03  TAGEN  TAGEN |
|                       |                                                                                                 | TF-FUJ6200-03                                                                                                                                                                                                                                                                                                                                                                                                                                                                                                                                                                                                                                                                                                                                                                                                                                                                                                                                                                                                                                                                                                                                                                                                                                                                                                                                                                                                                                                                                                                                                                                                                                                                                                                                                                                                                                                                                                                                                                                                                                                                                                                |