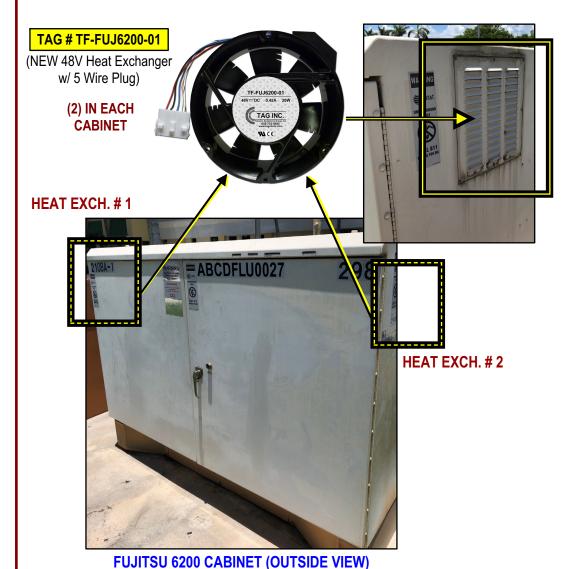

## **Fujitsu 6200 Cabinet Solutions**

## New Fan & Heat Exchanger Replacements

| Ordering Information: |                                                                                                 | 6                                                                                                                                                                                                                                                                                                                                                                                                                                                                                                                                                                                                                                                                                                                                                                                                                                                                                                                                                                                                                                                                                                                                                                                                                                                                                                                                                                                                                                                                                                                                                                                                                                                                                                                                                                                                                                                                                                                                                                                                                                                                                                                            |
|-----------------------|-------------------------------------------------------------------------------------------------|------------------------------------------------------------------------------------------------------------------------------------------------------------------------------------------------------------------------------------------------------------------------------------------------------------------------------------------------------------------------------------------------------------------------------------------------------------------------------------------------------------------------------------------------------------------------------------------------------------------------------------------------------------------------------------------------------------------------------------------------------------------------------------------------------------------------------------------------------------------------------------------------------------------------------------------------------------------------------------------------------------------------------------------------------------------------------------------------------------------------------------------------------------------------------------------------------------------------------------------------------------------------------------------------------------------------------------------------------------------------------------------------------------------------------------------------------------------------------------------------------------------------------------------------------------------------------------------------------------------------------------------------------------------------------------------------------------------------------------------------------------------------------------------------------------------------------------------------------------------------------------------------------------------------------------------------------------------------------------------------------------------------------------------------------------------------------------------------------------------------------|
| TF-FUJ6200-01         | 48 Volt Replacement Heat Exchanger for Fujitsu 6200 Cabinets (Right & Left Side) w/ 5 Wire Plug | TF-FUJG200-01  ANY-IDG 0-50A 20W  TAG INC.  Batta baselen.  PA C C                                                                                                                                                                                                                                                                                                                                                                                                                                                                                                                                                                                                                                                                                                                                                                                                                                                                                                                                                                                                                                                                                                                                                                                                                                                                                                                                                                                                                                                                                                                                                                                                                                                                                                                                                                                                                                                                                                                                                                                                                                                           |
| TF-914EXMET-01        | 48 Volt Replacement Fan for Siemens 914EX Metro MXU Trays w/ Power Prongs                       | CAST CAST CAST CAST CAST CAST CAST CAST                                                                                                                                                                                                                                                                                                                                                                                                                                                                                                                                                                                                                                                                                                                                                                                                                                                                                                                                                                                                                                                                                                                                                                                                                                                                                                                                                                                                                                                                                                                                                                                                                                                                                                                                                                                                                                                                                                                                                                                                                                                                                      |
| TF-FUJ6200-02         | 48 Volt Replacement Fan for<br>Fujitsu 6200 Cabinet Tray<br>w/ Power Prongs                     | TF-FUJG200-02  44V=10C 0.44A  TAG INC.  TAG STR.  PA C C                                                                                                                                                                                                                                                                                                                                                                                                                                                                                                                                                                                                                                                                                                                                                                                                                                                                                                                                                                                                                                                                                                                                                                                                                                                                                                                                                                                                                                                                                                                                                                                                                                                                                                                                                                                                                                                                                                                                                                                                                                                                     |
| TF-FUJ6200-03         | 48 Volt Replacement Fan for<br>Fujitsu 6200 Cabinet Tray<br>w/ 3 Wire Open End & Power Prongs   | TF-FUJ6200-02  TF-FUJ6200-03  TAGEN  TAGEN |
|                       |                                                                                                 | TF-FUJ6200-03                                                                                                                                                                                                                                                                                                                                                                                                                                                                                                                                                                                                                                                                                                                                                                                                                                                                                                                                                                                                                                                                                                                                                                                                                                                                                                                                                                                                                                                                                                                                                                                                                                                                                                                                                                                                                                                                                                                                                                                                                                                                                                                |