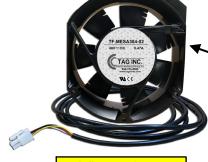

150 Cooper Rd. (F-15) W. Berlin, NJ 08091

www.tagcords.com

**Telecom Assistance Group** 

LOWER INTERNAL

Telephone:

(856) 753-8585

Fax:

(856) 768-7645

# **New Fan, Heat Exchanger & ECU Replacements**

| Ordering Information: |                                                                                                                         | Career Control of Cont |
|-----------------------|-------------------------------------------------------------------------------------------------------------------------|--------------------------------------------------------------------------------------------------------------------------------------------------------------------------------------------------------------------------------------------------------------------------------------------------------------------------------------------------------------------------------------------------------------------------------------------------------------------------------------------------------------------------------------------------------------------------------------------------------------------------------------------------------------------------------------------------------------------------------------------------------------------------------------------------------------------------------------------------------------------------------------------------------------------------------------------------------------------------------------------------------------------------------------------------------------------------------------------------------------------------------------------------------------------------------------------------------------------------------------------------------------------------------------------------------------------------------------------------------------------------------------------------------------------------------------------------------------------------------------------------------------------------------------------------------------------------------------------------------------------------------------------------------------------------------------------------------------------------------------------------------------------------------------------------------------------------------------------------------------------------------------------------------------------------------------------------------------------------------------------------------------------------------------------------------------------------------------------------------------------------------|
| TF-ALC7330-4          | Alcatel 7330 VRAD Fan Kit<br>w/ Quick Install Template Plate                                                            | TAG SAFE                                                                                                                                                                                                                                                                                                                                                                                                                                                                                                                                                                                                                                                                                                                                                                                                                                                                                                                                                                                                                                                                                                                                                                                                                                                                                                                                                                                                                                                                                                                                                                                                                                                                                                                                                                                                                                                                                                                                                                                                                                                                                                                       |
|                       | includes: (4) 48V Fans w/ Guard Grills & (1) Wiring Harness w/ Hardwired DB15F                                          | CHES. W.C.                                                                                                                                                                                                                                                                                                                                                                                                                                                                                                                                                                                                                                                                                                                                                                                                                                                                                                                                                                                                                                                                                                                                                                                                                                                                                                                                                                                                                                                                                                                                                                                                                                                                                                                                                                                                                                                                                                                                                                                                                                                                                                                     |
|                       | (for (1) Individual Fan (for splicing), order # <b>TF-ALC7330-C</b> )                                                   |                                                                                                                                                                                                                                                                                                                                                                                                                                                                                                                                                                                                                                                                                                                                                                                                                                                                                                                                                                                                                                                                                                                                                                                                                                                                                                                                                                                                                                                                                                                                                                                                                                                                                                                                                                                                                                                                                                                                                                                                                                                                                                                                |
| TF-MESA384-01         | 48V (External) Heat Exchanger for Mesa DSLAM 384 Cabinet w/ 4 Wire (Round) Female Weatherproof Plug Top External Fans   | TF-MESA384-02  4V=DC 0.4/A  TAG INC.  TAG INC. |
| TF-MESA384-02         | 48V (Internal) Heat Exchanger for Mesa DSLAM 384 Cabinet w/ 4 Wire (Square) Female Plug (8' cable)  Lower Internal Fans | TF-MESA384-01 TF-MESA384-02                                                                                                                                                                                                                                                                                                                                                                                                                                                                                                                                                                                                                                                                                                                                                                                                                                                                                                                                                                                                                                                                                                                                                                                                                                                                                                                                                                                                                                                                                                                                                                                                                                                                                                                                                                                                                                                                                                                                                                                                                                                                                                    |
| TFC-MESA-04           | 4 Port Environmental Control Unit (ECU) Replacement for Mesa 2 Cabinets                                                 | 100 0 0 0 0 0 0 0 0 0 0 0 0 0 0 0 0 0 0                                                                                                                                                                                                                                                                                                                                                                                                                                                                                                                                                                                                                                                                                                                                                                                                                                                                                                                                                                                                                                                                                                                                                                                                                                                                                                                                                                                                                                                                                                                                                                                                                                                                                                                                                                                                                                                                                                                                                                                                                                                                                        |
|                       | used in the DSLAM 192 & DSLAM 384 Type Cabinets                                                                         |                                                                                                                                                                                                                                                                                                                                                                                                                                                                                                                                                                                                                                                                                                                                                                                                                                                                                                                                                                                                                                                                                                                                                                                                                                                                                                                                                                                                                                                                                                                                                                                                                                                                                                                                                                                                                                                                                                                                                                                                                                                                                                                                |