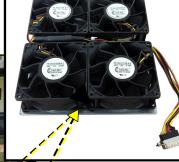

#### TAG # TF-ALC7330-4

(NEW VRAD Fan Kit -(4) New Fans per Kit)

> (2) TRAYS IN **EACH CABINET**

TAG # TF-MESA384-02

(NEW (Internal) 48V Heat Exchanger w/ 4 Wire (Square) Female Plug )

(2) IN EACH CABINET

(8 FANS)