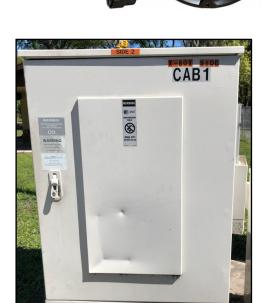

#### TAG # TF-MESA384-01

(NEW 48V (External) Heat Exchanger w/ 4 Wire (Round) Female Weatherproof Plug)

(2) IN EACH CABINET

**MESA 384 CABINET (OUTSIDE - FRONT VIEW)** 

(OUTSIDE - HEAT EXCHANGERS)

(INSIDE - HEAT EXCHANGERS, ECU & VRAD FANS)