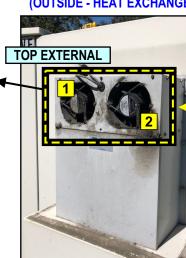

#### TAG # TF-MESA384-01

(NEW 48V (External) Heat Exchanger w/ 4 Wire (Round) Female Weatherproof Plug)

(2) IN EACH CABINET

**MESA 384 CABINET (OUTSIDE - FRONT VIEW)** 

(OUTSIDE - HEAT EXCHANGERS)

(INSIDE - HEAT EXCHANGERS, ECU & VRAD FANS)

#### TAG # TF-ALC7330-4

(NEW VRAD Fan Kit -(4) New Fans per Kit)

> (2) TRAYS IN **EACH CABINET**

TAG # TF-MESA384-02

(NEW (Internal) 48V Heat Exchanger w/ 4 Wire (Square) Female Plug )

(2) IN EACH CABINET

(8 FANS)