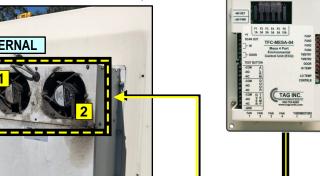

TAG # TFC-MESA-04

(NEW Environmental Control Unit (ECU))

(1) IN EACH CABINET

#### TAG # TF-ALC7330-4

(NEW VRAD Fan Kit -(4) New Fans per Kit)

> (2) TRAYS IN **EACH CABINET**

TAG # TF-MESA384-02

(NEW (Internal) 48V Heat Exchanger w/ 4 Wire (Square) Female Plug )

(2) IN EACH CABINET

(8 FANS)