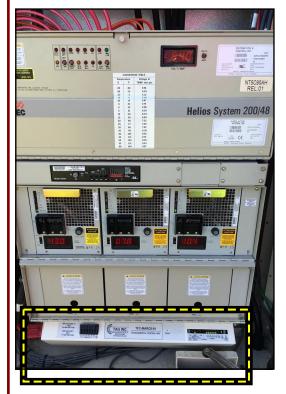

#### MARCONI CABINET w/ ECU

- Drop-In Replacement for Remote Cabinet (Sites)
- Variable Speed Control 2, 4 or 6 HX Fans
- Battery Life Conservation
- Heat Exchanger Fan Life Conservation
- Reduces Energy Costs
- Plug & Play (no programming)
- Alarms for Fans, Fuses, High Temps & Intrusion

PN # TFC-MARC6-01 6 Position ECU **Environmental Control Unit** for Marconi Cabinet (supports 6 HX fans)

HEAT EXCHANGER OUTPUTS

FAN 6 FAN 5 FAN 4 FAN 3 FAN 2 FAN 1

HEAT EXCHANGER OUTPUTS

CONFIG HEAT EXCHANGER OUTPUTS 34 FAN 6 FAN 5 FAN 4 FAN 3 FAN 2 FAN 1