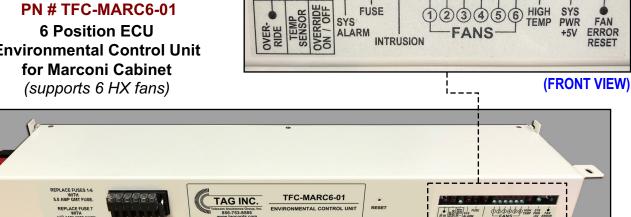

## **TFC-MARC6-01**

INTRUSION INPUTS

P/B S/W DOOR

SENSOR

3 (0. (0. (0

T2 T1 T2 T COMMON

ALT SENSORS

ALT T2 INPUT 2

ALT T1

(BACK VIEW)

TRUSIO HIGH TEMP YSTEA

PN # TFC-MARC6-01 6 Position ECU **Environmental Control Unit** for Marconi Cabinet (supports 6 HX fans)

HEAT EXCHANGER OUTPUTS

FAN 6 FAN 5 FAN 4 FAN 3 FAN 2 FAN 1

HEAT EXCHANGER OUTPUTS

CONFIG HEAT EXCHANGER OUTPUTS 34 FAN 6 FAN 5 FAN 4 FAN 3 FAN 2 FAN 1