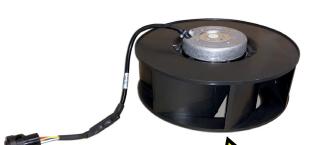

#### **Use in the following Cabinets:**

Mesa XL, Mesa SOLE, Span XL, Mesa Bridge & Mesa Edge

Don't replace the whole door!

TAG # TF-MC225-01A

(NEW 225mm Heat Exchanger)

VZ ID # 1132 9002

(2) IN EACH CABINET

# Ordering Information:

TF-MC225-01A

<u>VZ ID #</u> 1132 9002 (225mm) Heat Exchanger for Cell Site Emerson Mesa XL Cabinet Door w/ Round Weatherproof Connector

(Common Replacement for EBM R1G225-AF11-XX)

(fan only - use with existing bracket)

TFC-MESA-01

**Alarm Controller for Mesa Cabinets** 

Use in the following Cabinets:

Mesa XL Mesa SOLE Span XL Mesa Bridge

& Mesa Edge

150 Cooper Rd. (F-15) W. Berlin, NJ 08091 www.tagcords.com