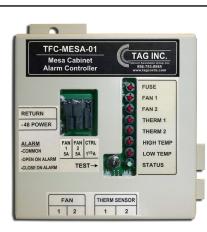

#### TAG # TFC-MESA-01

(NEW Alarm Controller)

(1) IN EACH CABINET

(fan only - use with existing bracket)

TFC-MESA-01

**Alarm Controller for Mesa Cabinets** 

Use in the following Cabinets:

Mesa XL Mesa SOLE Span XL Mesa Bridge

& Mesa Edge

150 Cooper Rd. (F-15) W. Berlin, NJ 08091 www.tagcords.com