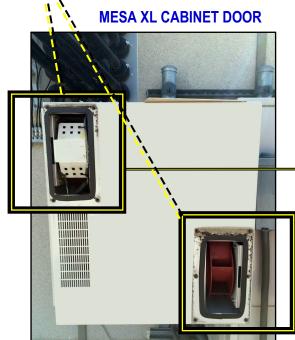

#### **Use in the following Cabinets:**

Mesa XL, Mesa SOLE, Span XL, Mesa Bridge & Mesa Edge

Don't replace the whole door!

TAG # TF-MC225-01A

(NEW 225mm Heat Exchanger)

VZ ID # 1132 9002

(2) IN EACH CABINET

(fan only - use with existing bracket)

TFC-MESA-01

**Alarm Controller for Mesa Cabinets** 

Use in the following Cabinets:

Mesa XL Mesa SOLE Span XL Mesa Bridge

& Mesa Edge

150 Cooper Rd. (F-15) W. Berlin, NJ 08091 www.tagcords.com