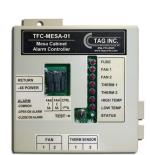

#### TAG # TFC-MESA-01

(NEW Alarm Controller)

(1) IN EACH CABINET

(fan only - use with existing bracket)

TFC-MESA-01

**Alarm Controller for Mesa Cabinets** 

Use in the following Cabinets:

Mesa XL Mesa SOLE Span XL Mesa Bridge

& Mesa Edge

150 Cooper Rd. (F-15) W. Berlin, NJ 08091 www.tagcords.com