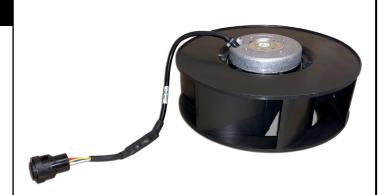

#### **Use in the following Cabinets:**

Mesa XL, Mesa SOLE, Span XL, Mesa Bridge & Mesa Edge

Don't replace the whole door!

TAG # TF-MC225-01A

(NEW 225mm Heat Exchanger)

VZ ID # 1132 9002

(2) IN EACH CABINET

# Ordering Information:

TF-MC225-01A

<u>VZ ID #</u> 1132 9002 (225mm) Heat Exchanger for Cell Site Emerson Mesa XL Cabinet Door w/ Round Weatherproof Connector

(Common Replacement for EBM R1G225-AF11-XX)

(fan only - use with existing bracket)

TFC-MESA-01

**Alarm Controller for Mesa Cabinets** 

Use in the following Cabinets:

Mesa XL Mesa SOLE Span XL Mesa Bridge

& Mesa Edge

150 Cooper Rd. (F-15) W. Berlin, NJ 08091 www.tagcords.com