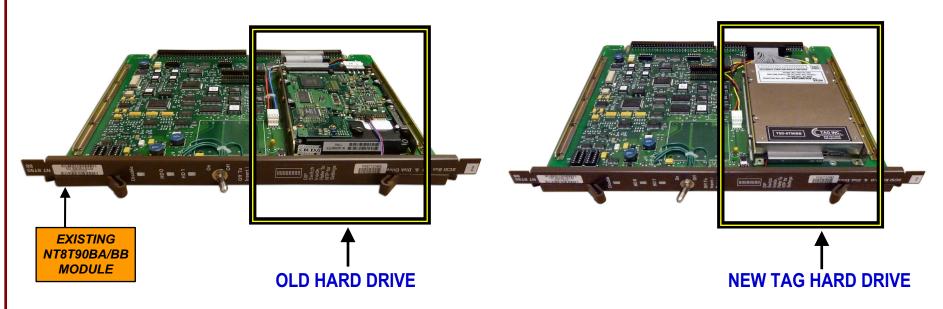

# NORTEL DMS-10 NT8T90BA/BB MODULE w/ Hard Drive (w/ "MOVING PARTS")

## **NEW SOLID STATE DRIVE FROM TAG**

#### **Application:**

TAG can **REPLACE** the mechanical Nortel DMS-10 Hard Drive in the NT8T90BA/BB Module with a **NEW** Solid State Drive.

### **NEW SOLID STATE DRIVE AVAILABLE FROM TAG**

| TAG MODEL# | USED IN NT8T90BA/BB MODULE (HECI EMI2CLCBAA)                                        |
|------------|-------------------------------------------------------------------------------------|
| TSD-8T90BB | Solid State Replacement for: Nortel DMS-10 (HECI EMI2CLCBAA) NT8T90BA/BB Hard Drive |