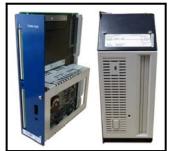

## **NEBS Certified** - TAG Solid State Drive Solutions

► 5ESS ► DMS ► EWSD ► ERICSSON ► DACS

OLD SCSI DRIVE "w/ MOVING PARTS"

Update your SCSI to a SOLID STATE DRIVE - Contact TAG Inc. for a FREE EVALUATION