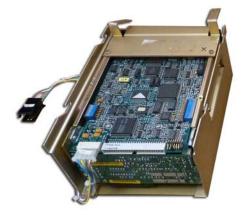

## **NEBS Certified** - TAG Solid State Drive Solutions

► 5ESS ► DMS ► EWSD ► ERICSSON ► DACS

OLD SCSI DRIVE "w/ MOVING PARTS"

Update your SCSI to a SOLID STATE DRIVE - Contact TAG Inc. for a FREE EVALUATION

## TAG CAN REPLACE A VARIETY OF FAILING / BROKEN SCSI DRIVES WITH NEW SOLID STATE DRIVES

DMS-100/10 DPP DRIVE

DMS-100 SLM QIC TAPE, HD & DAT

DMS-100 SDM DAT & HARD DRIVES

5ESS HD & DAT

AXE-10 IOG11 HD & ODD