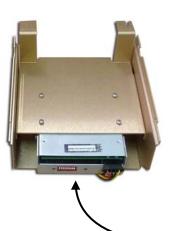

## **NEBS Certified** - TAG Solid State Drive Solutions

► 5ESS ► DMS ► EWSD ► ERICSSON ► DACS

OLD SCSI DRIVE "w/ MOVING PARTS"

Update your SCSI to a SOLID STATE DRIVE - Contact TAG Inc. for a FREE EVALUATION

## TAG CAN REPLACE A VARIETY OF FAILING / BROKEN SCSI DRIVES WITH NEW SOLID STATE DRIVES

DMS-100/10 DPP DRIVE

DMS-100 SLM QIC TAPE, HD & DAT

DMS-100 SDM DAT & HARD DRIVES

5ESS HD & DAT

AXE-10 IOG11 HD & ODD