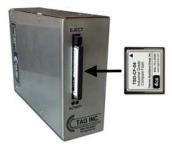

## **NEBS Certified** - TAG Solid State Drive Solutions

► 5ESS ► DMS ► EWSD ► ERICSSON ► DACS

OLD SCSI DRIVE "w/ MOVING PARTS"

Update your SCSI to a SOLID STATE DRIVE - Contact TAG Inc. for a FREE EVALUATION

## TAG CAN REPLACE A VARIETY OF FAILING / BROKEN SCSI DRIVES WITH NEW SOLID STATE DRIVES

DMS-100/10 DPP DRIVE

DMS-100 SLM QIC TAPE, HD & DAT

DMS-100 SDM DAT & HARD DRIVES

5ESS HD & DAT

AXE-10 IOG11 HD & ODD