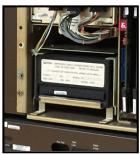

## **NEBS Certified** - TAG Solid State Drive Solutions

► 5ESS ► DMS ► EWSD ► ERICSSON ► DACS

OLD SCSI DRIVE "w/ MOVING PARTS"

Update your SCSI to a SOLID STATE DRIVE - Contact TAG Inc. for a FREE EVALUATION