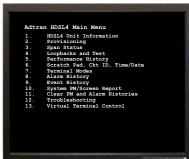

## <u>NEW</u> Direct Replacement Terminals Most Commonly used for :

- ► HDSL (RHTAS Local Access / Craft Access)
- ► Titan 5500
- Stromberg Carlson (DCO)
- DSC CS1, CS1L
- DACS II, III, IV