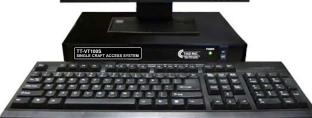

### **TT-VT100S**

## **Includes:**

- (1) 17" Flat Screen Monitor
- (1) Dumb Terminal Controller
- (1) Keyboard
- (1) Quick Guide
- (1) 400701

(DB25M Gender Changer)