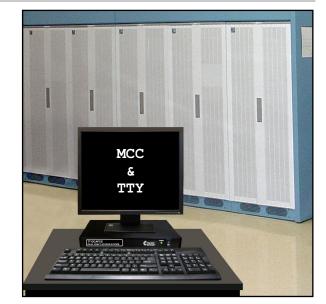

# **5ESS** Terminal Replacements - Dual Session

### Includes:

- (1) 17" Flat Screen Monitor
- (1) Dumb Terminal Controller
- (1) Keyboard
- (1) Quick Guide
- (2) 400701, (DB25M Gender Changer)

#### **SPECIFICATIONS**

- VT-100 COMPATIBLE
- DUAL RS-232 INPUTS
- PRINTER OUTPUT
- LOW POWER