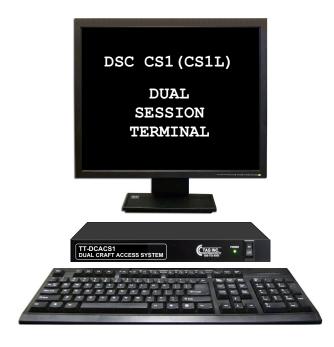

# **DSC CS1 (CS1L) Terminal Replacements - Dual Session**

### TT-DCACS1

(1) 17" Flat Screen Monitor

- (1) Dumb Terminal Controller
- (1) Keyboard
- (1) Quick Guide
- (2) 400701 (DB25M Gender Changer)

### **Ordering Information:**

TT-DCACS1 **Dual Craft Access System - DSC CS1 (CS1L)** 

1131 5066

includes: (1) 17" Flat Screen Monitor, (1) Keyboard,

(1) Dumb Terminal Controller, (1) Quick Guide &

(2) # 400701 - DB25M Gender Changer