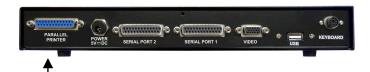

### **SPECIFICATIONS**

- VT-100 COMPATIBLE
- DUAL RS-232 INPUTS
- PRINTER OUTPUT
- LOW POWER

### **Printer Port Type:**

### Parallel \*

\* if a Serial Port is needed, please order # TT-PSA, VZ ID # 1118 2239