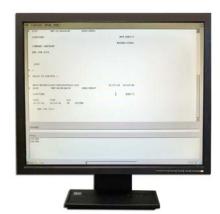

# TT-DCAOMT

- (1) 17" Flat Screen Monitor
- (1) EWSD® OMT® Controller
- (1) Keyboard
- (1) Quick Guide
- (1) TT-MOUSEPS (Optical Mouse)
- (1) 400700 (DB25F Gender Changer)

### **Ordering Information:**

TT-DCAOMT **Siemens EWSD OMT Craft Access System**  1129 0638

includes: (1) 17" Flat Screen Monitor, (1) Keyboard, (1) EWSD OMT Controller, (1) Quick Guide,

(1) PN # TT-MOUSEPS & (1) PN # 400700