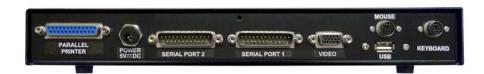

# **Siemens EWSD OMT\* Terminal Replacements**









## Model:

# TT-DCAOMT

- (1) 17" Flat Screen Monitor
- (1) EWSD® OMT® Controller
- (1) Keyboard
- (1) Quick Guide
- (1) TT-MOUSEPS (Optical Mouse)
- (1) 400700 (DB25F Gender Changer)

#### **Back of Terminal Controller:**



### **Ordering Information:**

TT-DCAOMT **Siemens EWSD OMT Craft Access System**  1129 0638

includes: (1) 17" Flat Screen Monitor, (1) Keyboard, (1) EWSD OMT Controller, (1) Quick Guide,

(1) PN # TT-MOUSEPS & (1) PN # 400700

TT-MOUSEPS **Optical Mouse Replacement**  1128 4343

150 Cooper Rd. (F-15) W. Berlin, NJ 08091

Fax: (856) 768-7645

Telephone: (856) 753-8585

<sup>91</sup> www.tagcords.com Telecom Assistance Group