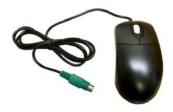

# TT-DCAOMT

- (1) 17" Flat Screen Monitor
- (1) EWSD® OMT® Controller
- (1) Keyboard
- (1) Quick Guide
- (1) TT-MOUSEPS (Optical Mouse)
- (1) 400700 (DB25F Gender Changer)

### **Ordering Information:**

TT-DCAOMT **Siemens EWSD OMT Craft Access System**  1129 0638

includes: (1) 17" Flat Screen Monitor, (1) Keyboard, (1) EWSD OMT Controller, (1) Quick Guide,

(1) PN # TT-MOUSEPS & (1) PN # 400700

TT-MOUSEPS **Optical Mouse Replacement**  1128 4343

150 Cooper Rd. (F-15) W. Berlin, NJ 08091

Fax: (856) 768-7645

Telephone: (856) 753-8585

<sup>91</sup> www.tagcords.com Telecom Assistance Group