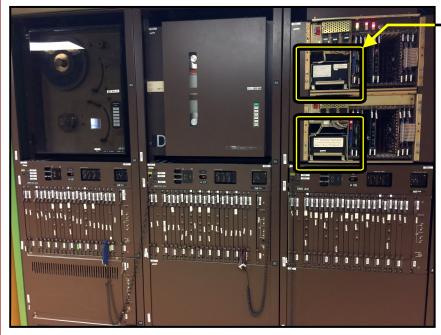

## Verizon Approved - NEBS Certified - DPP Disk Drive Solutions from TAG

NORTEL DMS-100 SWITCH w/ EXISTING DPP DRIVES (w/ "MOVING PARTS")

## **Application:**

TAG can <u>REPLACE</u> failing / broken Nortel DMS-100/10 switch Distributed Processing Peripheral (DPP) and Billing Media Converter (BMC) Disk Drives. These systems allow for remote polling of Automatic Message Accounting (AMA) data from the Nortel DMS-100/10 switch to central billing collector sites.