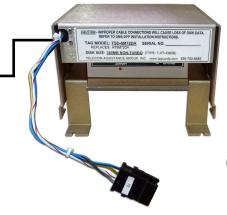

NEW REPLACEMENT SOLID STATE SCSI DRIVE MODULE FROM TAG

## **NEW DPP AMA DISK DRIVES AVAILABLE FROM TAG**

| TAG MODEL# | Replaces PN / HECI                             |        |           |                  |
|------------|------------------------------------------------|--------|-----------|------------------|
| TSD-6M72BA | NT6M72BA / ENPQBB61XX                          | 140 mb | non turbo | CLEI: 9937433 *  |
| TSD-6M72DA | NT6M72DA                                       | 380 mb | non turbo | CLEI: 9937501 *  |
| TSD-6M72DD | NT6M72DD                                       | 380 mb | turbo     | VZ ID# 1132 2154 |
| TSD-6M72EA | NT6M72EA / ENPQ72EAAA                          | 760 mb | turbo     | CLEI: 9937767 *  |
|            |                                                |        |           |                  |
| TSD-6M72GA | NT6M72GA / AMPQADFJAA<br>NT6M72JA / AMPQAECJAA | 1 gb   | turbo     | CLEI: 9937588 *  |
| TSD-6M72HA | NT6M72HA / AMPQADGJAA<br>NT6M72KA / AMPQAEBJAA | 2 gb   | turbo     | VZ ID# 1132 5748 |