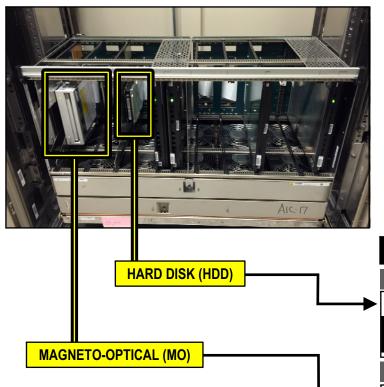

# Verizon Approved - NEBS Certified - Siemens EWSD Drive Solutions from TAG

SIEMENS EWSD w/ EXISTING DRIVES MAGNETO-OPTICAL (MO) & HARD DISK (HDD) (w/ "MOVING PARTS")

## **Application:**

TAG can REPLACE failing / broken Siemens EWSD Magneto-Optical (MO) & Hard Disk (HDD) Drives with **NEW** Solid State Drives.