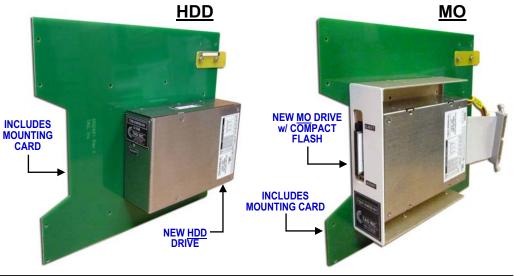

### Contact Verizon CST / PICS to order: 888-225-7427

| TAG MODEL#                | USED IN SIEMENS EWSD HDD MODULE (HECI EQMYAE0DAA)                                                                                                                    |       |
|---------------------------|----------------------------------------------------------------------------------------------------------------------------------------------------------------------|-------|
| TSD-EWSD-01               | Solid State Replacement for: <b>Siemens EWSD</b> Module # S30807-U2594-X300 (HECI EQMYAE0DAA) <b>Hard Disk Drive (HDD) w/ Mounting</b> (S30122-U789-X-2 (ST-39173N)) | 9.1Gb |
| <u>VZ CLEI</u><br>9933201 |                                                                                                                                                                      |       |

USED IN SIEMENS EWSD MO DRIVE MODULE (HECI EGM8JF0BRA) TAG MODEL#

TSDT-EWSD-01 Solid State Replacement for: Siemens EWSD Module # S30807-U2593-X200 (HECI EGM8JF0BRA) VZ CLEI Magneto-Optical (MO) Drive w/ Mounting (S30122-U563-X400) 9937460

Includes: 4Gb Industrial Compact Flash Card (PN # TSD-CF-04\*)

\* Additional Compact Flash Cards are Available:

4Gb (# TSD-CF-04, VZ CLEI # 9937459). 8Gb (# TSD-CF-08, VZ ID # 7501 1503) & 16Gb (# TSD-CF-16)