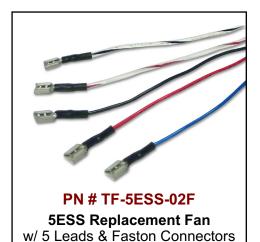

<u>VZ ID #</u>

TF-5ESS-02P 5ESS Replacement Fan (KS23912L1A)

1129 4862

w/ 5 Leads and AMP Connector (w/ Internal Thermal Speed Control Sensor)

TF-5ESS-02F

5ESS Replacement Fan (KS23912L1A)

1129 4863

w/ 5 Leads and Faston Connectors (w/ Internal Thermal Speed Control Sensor)