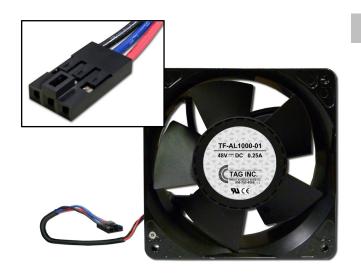

#### TF-AL1000-01

Alcatel 1000 / 7300 48 Volt Replacement Fan

w/ Tach Output

Use in Fan Trays:

**3EC 15478** (XXXX)

**3EC 37933** (XXXX)

**3EC 36760** (XXXX)