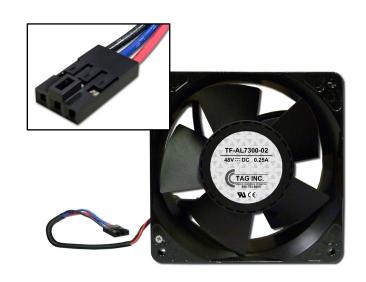

#### TF-AL7300-02

Alcatel 7300 48 Volt Replacement Fan

w/ Internal Sensor & Tach Output

Use in Fan Tray: **3EC 16697** (XXXX)