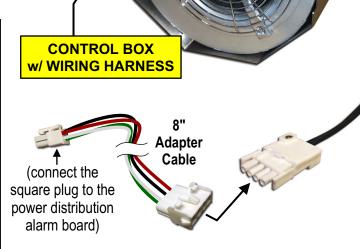

## ► <u>NEW</u> Drop-in Replacement

DMS DPCC XA-CORE SUPERNODE "SQUIRREL CAGE" REPLACEMENT BLOWERS

(use in NT9X01BC DPCC w/ Power Distribution Alarm Board (replaces A0345301))

## **Ordering Information:**

**TF-DMSLGN5A** 

DMS-100 DPCC XA-Core SuperNode Blower

"Squirrel Cage" Replacement

w/ 4 Wire Square Plug Adapter Cable (# TFCS-DMSLGN5F2S) (use in NT9X01BC DPCC w/ Power Distribution Alarm Board (replaces A0345301))