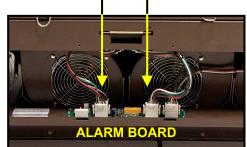

## ► <u>NEW</u> Drop-in Replacement

DMS DPCC XA-CORE SUPERNODE "SQUIRREL CAGE" REPLACEMENT BLOWERS

(use in NT9X01BC DPCC w/ Power Distribution Alarm Board (replaces A0345301))

## **Ordering Information:**

**TF-DMSLGN5A** 

DMS-100 DPCC XA-Core SuperNode Blower

"Squirrel Cage" Replacement

w/ 4 Wire Square Plug Adapter Cable (# TFCS-DMSLGN5F2S) (use in NT9X01BC DPCC w/ Power Distribution Alarm Board (replaces A0345301))