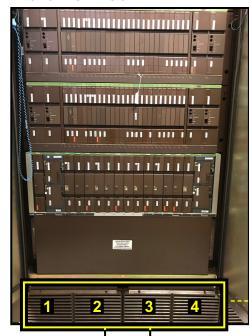

## NT9X01BC DPCC

TAG INC

NT9X01BC DPCC HAS

150 Cooper Rd. (F-15) W. Berlin, NJ 08091

www.tagcords.com

Telephone: (856) 753-8585

Fax: (856) 768-7645

VZ ID#

1134 3747

"SQUIRREL CAGE" w/ INTEGRAL MOTOR