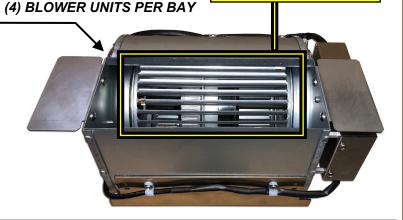

## DMS-100 DPCC XA-Core SuperNode Blower "Squirrel Cage" Replacement

F-DMSLGN5A

## ► <u>NEW</u> Drop-in Replacement

DMS DPCC XA-CORE SUPERNODE "SQUIRREL CAGE" REPLACEMENT BLOWERS

(use in NT9X01BC DPCC w/ Power Distribution Alarm Board (replaces A0345301))

## **Ordering Information:**

**TF-DMSLGN5A** 

DMS-100 DPCC XA-Core SuperNode Blower

"Squirrel Cage" Replacement

w/ 4 Wire Square Plug Adapter Cable (# TFCS-DMSLGN5F2S) (use in NT9X01BC DPCC w/ Power Distribution Alarm Board (replaces A0345301))

NT9X01BC DPCC HAS

150 Cooper Rd. (F-15) W. Berlin, NJ 08091

www.tagcords.com

Telephone: (856) 753-8585

Fax: (856) 768-7645

VZ ID#

1134 3747

"SQUIRREL CAGE" w/ INTEGRAL MOTOR