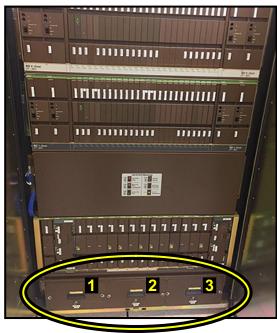

#### NT9X01JF DPCC

(3) BLOWER DRAWERS

LOCATED AT THE

BOTTOM OF THE BAY

(tray # NTLX10AA, drawer # NTLX11AA)