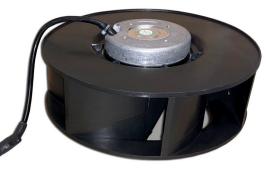

### PN # TF-DMSLGN6-01

(225mm) Replacement Impeller Fan for DMS-500/250 DPCC XA-Core Blower Drawer

w/ 4 Wire Plug

(fan only, use in existing tray # NTLX10AA, drawer # NTLX11AA)

# **Ordering Information:**

**TF-DMSLGN6-01** 

(225mm) Replacement Impeller Fan for DMS-500/250 DPCC XA-Core Blower Drawer

w/ 4 Wire Plug

(fan only, use in existing tray # NTLX10AA, drawer # NTLX11AA)

VZ ID # 7501 3252