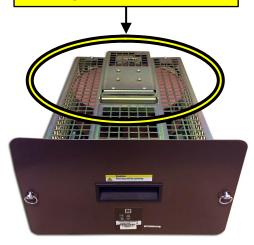

#### NT9X01JF DPCC

(3) BLOWER DRAWERS

LOCATED AT THE

BOTTOM OF THE BAY

(tray # NTLX10AA, drawer # NTLX11AA)