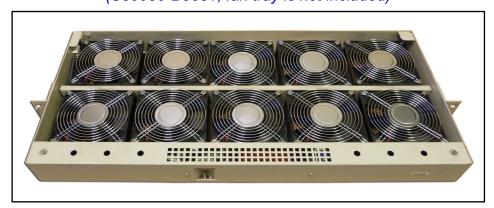

### **SIEMENS EWSD FAN TRAY (10 SQUARE FANS)**

(\$30050-B5681, fan tray is not included)