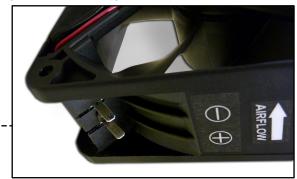

#### PN # TF-EWSD-01

48 Volt Replacement Fan for **Siemens EWSD Fan Tray** 

Square Fan w/ Power Prongs

(connector view)