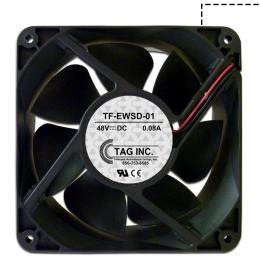

#### PN # TF-EWSD-01

48 Volt Replacement Fan for **Siemens EWSD Fan Tray** 

Square Fan w/ Power Prongs

(connector view)