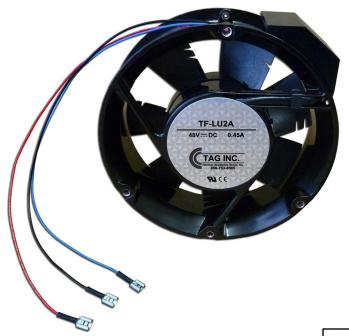

## PN # TF-LU2A

48 Volt Replacement Fan for Lucent 2A Fan Tray

w/ 3 Leads & Faston Connectors (fan only, use with existing guard grills)

(Equiv. to KS22501L5)

LUCENT <u>2A</u> FAN TRAY
HAS (3) FANS (INSIDE VIEW)
(fan tray is not included)

## **Ordering Information:**

**VZ ID #** 

TF-LU2A

48 Volt Replacement Fan for Lucent <u>2A</u> Fan Tray w/ 3 Leads & Faston Connectors

1132 7079

(fan only, use with existing guard grills) (Equiv. to KS22501L5)