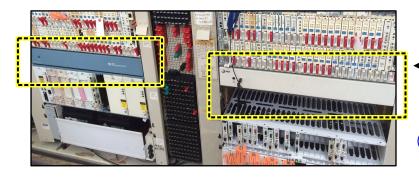

THERE ARE TWO TYPES
of <u>2A</u> FAN TRAYS (BLUE / TAN)
(INSIDE VIEW of 80A/D CABINET)