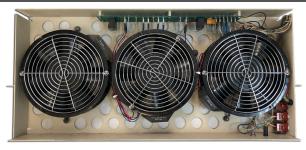

## PN # TF-LU2A

48 Volt Replacement Fan for Lucent 2A Fan Tray

w/ 3 Leads & Faston Connectors (fan only, use with existing guard grills)

(Equiv. to KS22501L5)

LUCENT <u>2A</u> FAN TRAY
HAS (3) FANS (INSIDE VIEW)
(fan tray is not included)