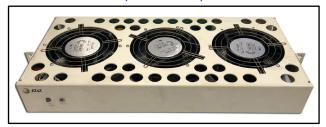

## PN # TF-LU2A

48 Volt Replacement Fan for Lucent 2A Fan Tray

w/ 3 Leads & Faston Connectors (fan only, use with existing guard grills)

(Equiv. to KS22501L5)

LUCENT <u>2A</u> FAN TRAY
HAS (3) FANS (INSIDE VIEW)
(fan tray is not included)