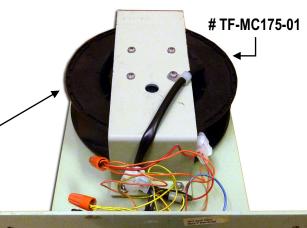

#### PN # TF-MC175-01

(175mm) Heat Exchanger for Siemens 914EX Metro MXU Cabinet

> w/ 2 Wire Open End & (2) butt splices / hardware

(175mm)

**NEW FAN** SHOWN INSTALLED ON **EXISTING ASSEMBLY BRACKET** 

(assembly bracket is not included)