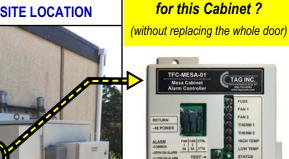

**CELL SITE LOCATION** 

PN # TFC-MESA-01

Need a **NEW Alarm Controller** 

(fan only - use with existing bracket)

TFC-MESA-01 Mesa Cabinet Alarm Controller Replacement **Call for Pricing** 

VZ ID#

use in Cabinets: Mesa XL, Mesa SOLE, Span XL, Mesa Bridge & Mesa Edge

150 Cooper Rd. (F-15) W. Berlin, NJ 08091