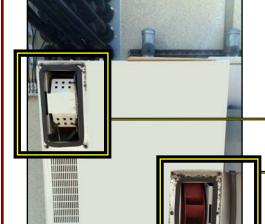

## "Cell Site Mesa XL Cabinet"

## PN # TF-MC225-01A \*

**Cell Site Replacement** Heat Exchanger (225mm) for Emerson Mesa XL Cabinet Door

w/ Round Weatherproof Connector

Common Replacement for: EBM R1G225-AF11-XX

\* use with existing bracket

## **Ordering Information:**

TF-MC225-01A **Cell Site Replacement Heat Exchanger (225mm)** 

1132 9002

for Emerson Mesa XL Cabinet Door w/ Round Weatherproof Connector (Common Replacement for EBM R1G225-AF11-XX)