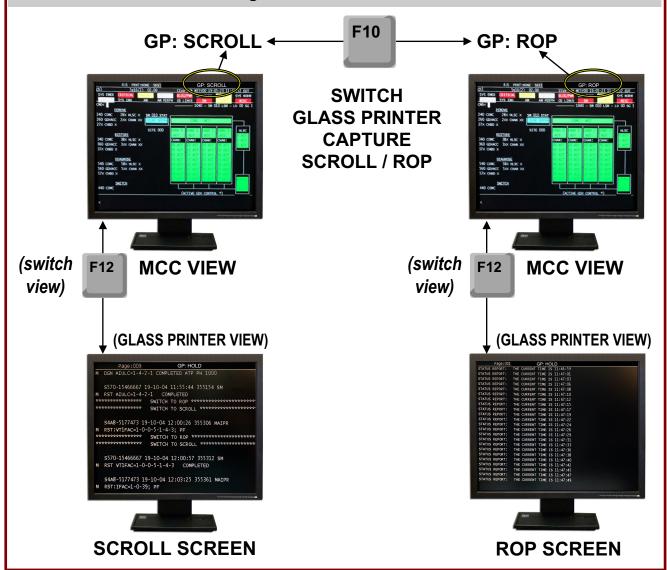

# NEW "Glass Printer" Feature allows Capture of ROP & Scroll Reports

#### Benefits:

- CAPTURE SCROLLING REGION & ROP INFORMATION WITHOUT PAPER
- ELIMINATE OLD TERMINALS, READ ONLY PRINTERS & PAPER WASTE

## 5ESS MCC Terminal w/ "Glass Printer" Feature

- Toggle screens and have access to ALL the Read Only Printer data that would normally go to a printer.
- View Scroll Region data that would normally be missed in Standard Scroll Region View.