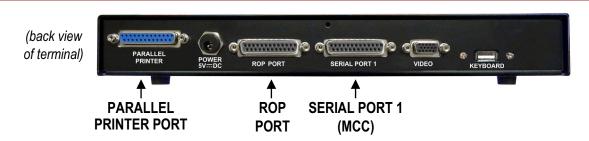

## **Ordering Information:**

TT-VT100DBS 5ESS MCC Terminal w/ "Glass Printer" Feature

<u>VZ ID #</u> 1137 2216

includes: (1) 17" Flat Screen Monitor, (1) Keyboard,

(1) MCC Terminal Controller w/ Glass Printer (Capture Scroll & ROP),

(2) # 400701, DB25M Gender Changers & (1) Quick Guide

150 Cooper Rd. (F-15) W. Berlin, NJ 08091

www.tagcords.com

Telephone: (856) 753-8585 Fax: (856) 768-7645

**Telecom Assistance Group** 