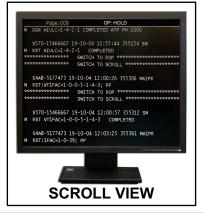

## 5ESS MCC Terminal w/ "Glass Printer" Feature

- Toggle screens and have access to ALL the Read Only Printer data that would normally go to a printer.
- View Scroll Region data that would normally be missed in Standard Scroll Region View.