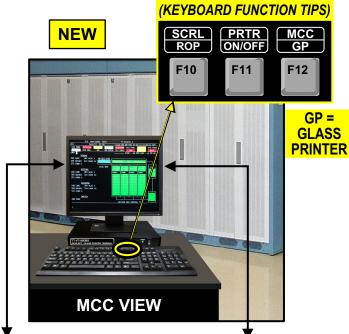

# NEW "Glass Printer" Feature allows Capture of ROP & Scroll Reports

## 5ESS MCC Terminal w/ "Glass Printer" Feature

- Toggle screens and have access to ALL the Read Only Printer data that would normally go to a printer.
- View Scroll Region data that would normally be missed in Standard Scroll Region View.