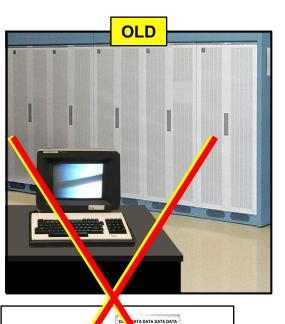

### 5ESS MCC Terminal w/ "Glass Printer" Feature

#### Benefits:

- CAPTURE SCROLLING REGION & ROP INFORMATION WITHOUT PAPER
- ELIMINATE OLD TERMINALS, READ ONLY PRINTERS & PAPER WASTE