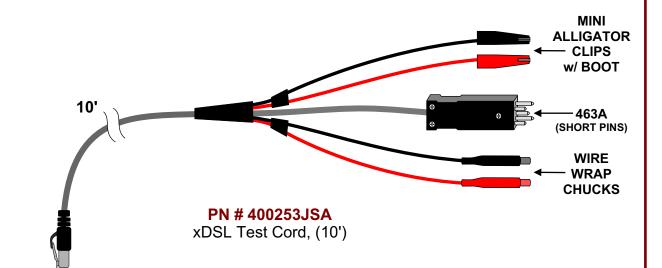

## **Application:**

The TAG PN # 400253JSA test cord is commonly used with the JDSU Smart Class\* xDSL or the Spirent Tech-X-Flex\*\* DSL test set.

JDSU Smart Class\* xDSL Test Set (not included)

## **Ordering Information:**

400253JSA xDSL Test Set Multi-Cord, (10')

AT&T PID # ATT.100050939

Copyright © 2016 by Telecom Assistance Group, Inc.

150 Cooper Rd. (F-15) W. Berlin, NJ 08091

www.tagcords.com