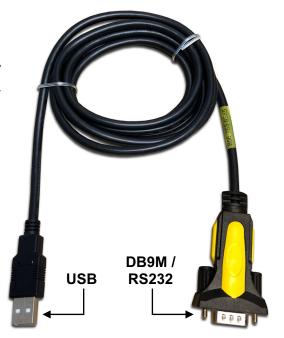

# DB9M / RS232 to USB Adapter Cable

# **Ordering Information:**

400720USB

DB9M/RS232 to USB Adapter Cable

Supports Windows © 2000 / XP / Server 2008 / Vista / 7 / 8 / 10, Linux, Mac os V8.6 or higher includes: (1) 400720USB, (1) Installation CD with User Manual