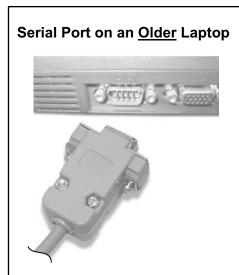

# Need access to a Serial Port on your Laptop?

TAG's Adapter Cable will convert your Laptop's USB Port into a Serial Port!