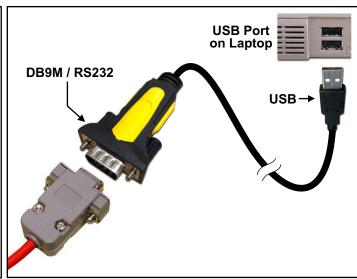

# DB9M / RS232 to USB Adapter Cable

## Application:

Plug the USB connector into your computer and the serial connector into your serial device to exchange files, data and more.