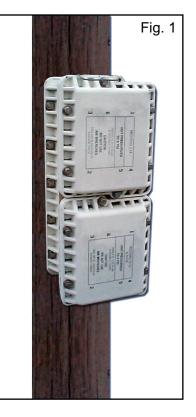

The EXT-238K3 Kit is designed for technicians who test at T1 Line Repeater Housings, such as 818 apparatus cases. (see Fig. 1) The Kit Includes:

(1) 400210RD-03 Bantam to Bantam - Red, (3')

(1) 400210BK-03 Bantam to Bantam - Black, (3')