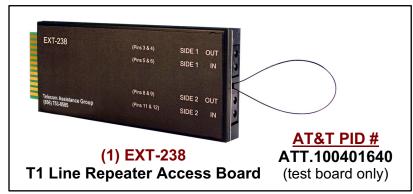

## **Ordering Information:**

EXT-238K3 T1 Repeater Access Kit

includes: (1) EXT-238, (1) 400210RD-03, (1) 400210BK-03, (1) 400210ARD-03,

(1) 400210ABK-03 & (1) 600209 - carrying case

AT&T PID # (KIT) ATT.100001313