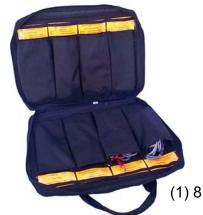

## Test Cord Kit for Test Sets with Bantam Jacks

(1) 8 Pouch Carrying Case # TCC-001

- (1) Bantam to Alligator Clips (8') Red, # 400210ARD-08
- (1) Bantam to Alligator Clips (8') Black, # 400210ABK-08

- (1) Bantam to Wire Wraps (8') Red, # 400210WPR-08
- (1) Bantam to Wire Wraps (8') Black, **# 400210WPB-08**