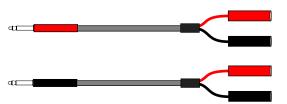

(1) Bantam to 310 (8'), Red # 400310MRD-08

4

(1) Bantam to 310 (8'), Black # 400310MBK-08

c

ATT.100071966