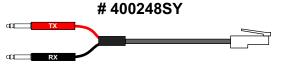

## **Ordering Information:**

KIT-BANT Bantam Cord Kit

12 STATE SOUT

SOUTHEAST ATT.100000967

includes: (1) 400210ARD-08, (1) 400210ABK-08, (1) 400210WPR-08, (1

(1) 400210WPB-08, (1) 400448, (1) 400248SY, (1) 400248Y, (1) 400210RD-08, (1) 400210BK-08, (1) 400310MRD-08, (1) 400310MBK-08 & (1) TCC-001