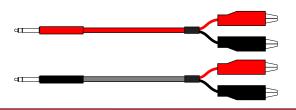

(1) RJ48 to RJ48 (T1), (6') # **400448** 

(1) Bantam "Y" to RJ48S (DDS), (8')

- (1) Bantam to Bantam (8') Red, # 400210RD-08
- (1) Bantam to Bantam (8') Black, # 400210BK-08

(1) Bantam "Y" to RJ48 (T1), (8') # 400248Y