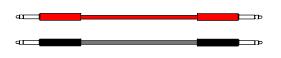

(1) RJ48 to RJ48, (6') # **400448** 

- (1) Bantam to Bantam (15') Red, # 400210RD-15
- (1) Bantam to Bantam (15') Black, # 400210BK-15

(1) Bantam "Y" to RJ48 (T1), (8') # 400248Y

(2) Bantam to 310 Conversion Plug # 400239BST