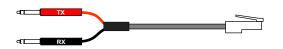

(1) RJ48 to RJ48, (6') # **400448** 

- (1) Bantam to Bantam (15') Red, # 400210RD-15
- (1) Bantam to Bantam (15') Black, # 400210BK-15

(1) Bantam "Y" to RJ48 (T1), (8') # 400248Y

(2) Bantam to 310 Conversion Plug # 400239BST