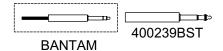

(1) RJ48 to RJ48, (6') # **400448** 

- (1) Bantam to Bantam (15') Red, # 400210RD-15
- (1) Bantam to Bantam (15') Black, # 400210BK-15

(1) Bantam "Y" to RJ48 (T1), (8') # 400248Y

(2) Bantam to 310 Conversion Plug # 400239BST