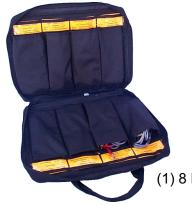

(1) RJ48 to RJ48, (6') # **400448** 

- (1) Bantam to Bantam (15') Red, # 400210RD-15
- (1) Bantam to Bantam (15') Black, # 400210BK-15

(1) Bantam "Y" to RJ48 (T1), (8') # 400248Y

(2) Bantam to 310 Conversion Plug # 400239BST