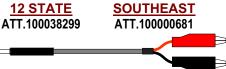

## 400210A

(1) Bantam to Alligator Clips-Red, (6') 12 STATE **SOUTHEAST** 

ATT.100038299

ATT.100000681