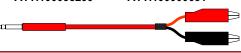

## 400210A

(1) Bantam to Alligator Clips-Red, (6') 12 STATE **SOUTHEAST** 

ATT.100038299

ATT.100000681

## 400210A

(1) Bantam to Alligator Clips-Black, (6')

12 STATE