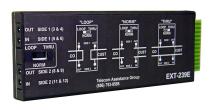

# **EXT-239E**

T1 Line Repeater Access Board w/ Bantam Jacks

## AT&T PID#

ATT.100001303