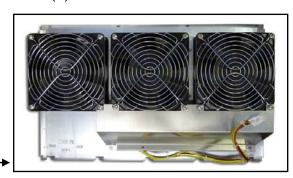

# PN # TF-BIGBND-03SR \* BigBand Shelf / Door Repair

TAG repair service includes: (3) PN # TF-BIGBND-01 Fans