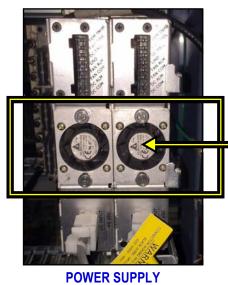

#### PN # TF-BIGBPS-01 \*\*

12 Volt Replacement Fan (40mm) w/ 3 Wire Plug for

## **BigBand & ADC RF Worx Power Supplies**

POWER SUPPLY (FRONT VIEW)

POWER SUPPLY (BACK VIEW) w/ EXISTING FANS

"BigBand FTTP & ADC RF Worx"

\*\* fan only - use with existing mounting bracket / guard grill