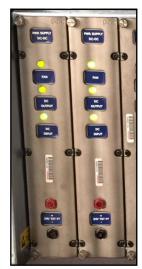

## **BigBand & ADC RF Worx Power Supplies**

POWER SUPPLY (FRONT VIEW)

POWER SUPPLY (BACK VIEW) w/ EXISTING FANS

"BigBand FTTP & ADC RF Worx"

\*\* fan only - use with existing mounting bracket / guard grill