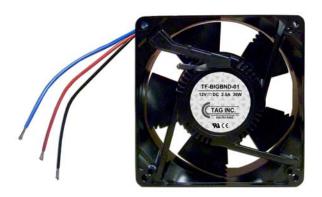

### PN # TF-BIGBND-01

BigBand 12 Volt 3 Wire Open End Replacement Fan w/ Speed Control

(fan only, use existing guard grill & hardware) (use in **BigBand SDV Mux**)