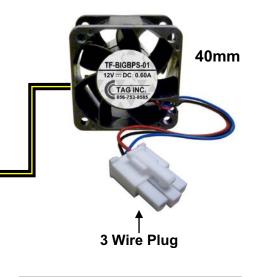

#### PN # TF-BIGBPS-01 \*\*

12 Volt Replacement Fan (40mm) w/ 3 Wire Plug for

## **BigBand & ADC RF Worx Power Supplies**

POWER SUPPLY (FRONT VIEW)

POWER SUPPLY (BACK VIEW) w/ EXISTING FANS

"BigBand FTTP & ADC RF Worx"

\*\* fan only - use with existing mounting bracket / guard grill