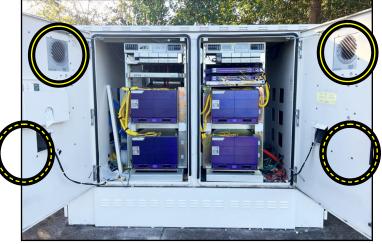

& splice on the supplied connector)

www.tagcords.com

(4) HEAT EXCHANGERS ARE **MOUNTED IN THE HX UNITS ATTACHED TO THE DOORS** 