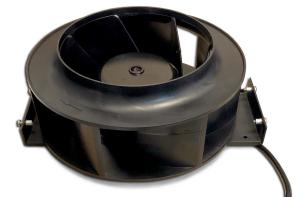

## **OSP Cabinet Heat Exchanger Fans**

PN # TF-CLX225-01 (225mm) HX Impeller Fan (Upper) for **Calix ODC Cabinet** w/ 4 Wire Female Snap on Plug, (14" cable)

PN # TF-CLX225-02 (225mm) HX Impeller Fan (Upper) for Calix ODC Cabinet w/ 4 Wire Female Snap on Plug, (30" cable)

PN # TF-CLX225-03 (225mm) HX Impeller Fan (Lower) for Calix ODC Cabinet w/ 4 Wire Male Snap on Plug, (30" cable) "Calix ODC - 225mm"

(fan only, mounting bracket is not included)

(thread the fan wires

through the existing mounting bracket

& splice on the supplied connector)

www.tagcords.com

(4) HEAT EXCHANGERS ARE **MOUNTED IN THE HX UNITS ATTACHED TO THE DOORS** 