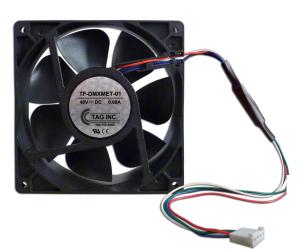

## "Metropolis DMX"

PN # TF-DMXMET-01 48 Volt Replacement Fan for Lucent Metropolis DMX Fan Shelf,

w/ 4 Wire Plug

Used in Metropolis DMX Fan Shelf -LUCENT COMCODE NO. 408769172

METROPOLIS DMX FAN SHELF (HAS (6) FANS) (fan shelf is not included)