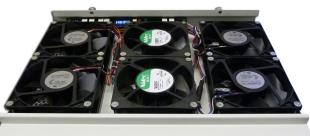

## "Metropolis DMX"

PN # TF-DMXMET-01 48 Volt Replacement Fan for Lucent Metropolis DMX Fan Shelf,

w/ 4 Wire Plug

Used in Metropolis DMX Fan Shelf -LUCENT COMCODE NO. 408769172

METROPOLIS DMX FAN SHELF (HAS (6) FANS) (fan shelf is not included)