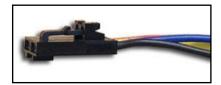

## PN # TF-DMXMET-02

48 Volt Replacement Fan for Lucent Metropolis DMX Access Multiplexer Fan Shelf,

w/ 4 Wire Black Plug