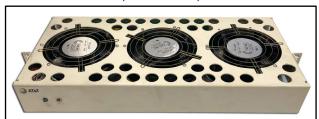

## PN # TF-LU2A

48 Volt Replacement Fan for Lucent <u>2A</u> Fan Tray

w/ 3 Leads & Faston Connectors (fan only, use with existing guard grills)

(Equiv. to KS22501L5)

LUCENT <u>2A</u> FAN TRAY
HAS (3) FANS (INSIDE VIEW)
(fan tray is not included)