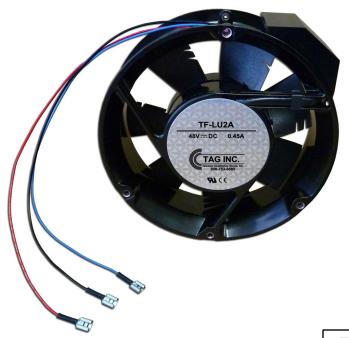

## PN # TF-LU2A

48 Volt Replacement Fan for Lucent <u>2A</u> Fan Tray

w/ 3 Leads & Faston Connectors (fan only, use with existing guard grills)

(Equiv. to KS22501L5)

LUCENT <u>2A</u> FAN TRAY
HAS (3) FANS (INSIDE VIEW)
(fan tray is not included)

## **Ordering Information:**

TF-LU2A

48 Volt Replacement Fan for Lucent <u>2A</u> Fan Tray w/ 3 Leads & Faston Connectors

Call for Pricing

(fan only, use with existing guard grills) (Equiv. to KS22501L5)

150 Cooper Rd. (F-15) W. Berlin, NJ 08091