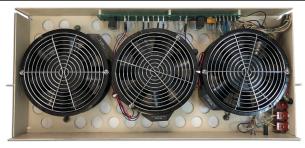

## PN # TF-LU2A

48 Volt Replacement Fan for Lucent <u>2A</u> Fan Tray

w/ 3 Leads & Faston Connectors (fan only, use with existing guard grills)

(Equiv. to KS22501L5)

LUCENT <u>2A</u> FAN TRAY
HAS (3) FANS (INSIDE VIEW)
(fan tray is not included)