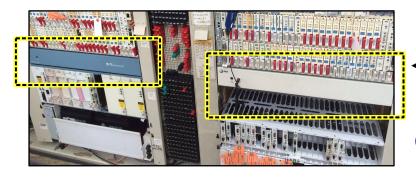

THERE ARE TWO TYPES
of <u>2A</u> FAN TRAYS (BLUE / TAN)
(INSIDE VIEW of 80A/D CABINET)