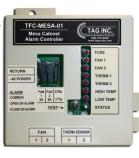

(without replacing the whole door)

PN # TFC-MESA-01

**Call for Pricing** 

TFC-MESA-01 2 Port Mesa Cabinet Environmental Control Unit (ECU)

(used in Mesa Cell Site Cabinets: XL, SOLE, Span XL, Bridge, Edge & Sport)

150 Cooper Rd. (F-15) W. Berlin, NJ 08091

www.tagcords.com

Telephone: (856) 753-8585