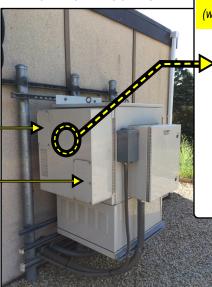

## PN # TF-MC225-01A \*

(225mm) Cell Site Heat Exchanger for Emerson Mesa XL Cabinet Door

w/ Round Weatherproof Connector

Common Replacement for: EBM R1G225-AF11-XX

**CELL SITE LOCATION** 

Need a
NEW <u>Alarm Controller</u>
ECU for this Cabinet?

(without replacing the whole door)

PN # TFC-MESA-01

**Call for Pricing** 