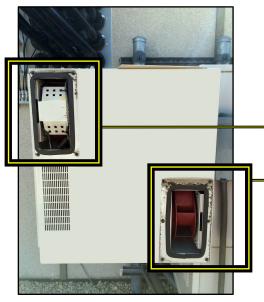

## PN # TF-MC225-01A \*

(225mm) Cell Site Heat Exchanger for Emerson Mesa XL Cabinet Door

w/ Round Weatherproof Connector

Common Replacement for: EBM R1G225-AF11-XX

**CELL SITE LOCATION** 

Need a
NEW <u>Alarm Controller</u>
ECU for this Cabinet?

(without replacing the whole door)

PN # TFC-MESA-01

**Call for Pricing** 