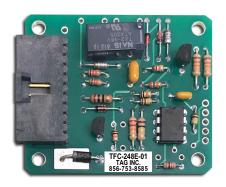

### PN # TFC-248E-01

Battery Compartment Vent Fan Control Board for Emerson ALP-248E / 448E Cabinets

(includes (4) plastic rivets)

(Equiv. to TC05001)

(control board only, use in existing metal housing)

## **Ordering Information:**

TFC-248E-01 Battery Compartment Vent Fan Control Board for

Emerson ALP-248E / 448E Cabinets (Equiv. to TC05001)

(control board only, use in existing metal housing)

Call for Pricing