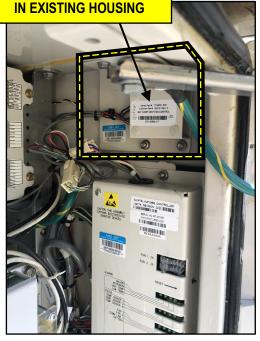

## **OSP Cabinet Alarm Control Boards**

## "Emerson ALP-248E / 448E"

### PN # TFC-248E-01

Battery Compartment Vent Fan Control Board for Emerson ALP-248E / 448E Cabinets

(includes (4) plastic rivets)

(Equiv. to TC05001)

(control board only, use in existing metal housing)



# CONTROL BOARD MOUNTED



### **EMERSON ALP-248E / 448E CABINET**



## **Ordering Information:**

TFC-248E-01 Battery Compartment Vent Fan Control Board for

Emerson ALP-248E / 448E Cabinets (Equiv. to TC05001)

(control board only, use in existing metal housing)

Call for Pricing

150 Cooper Rd. (F-15) W. Berlin, NJ 08091

www.tagcords.com

Telephone: (856) 753-8585

Fax: (856) 768-7645

Telecom Assistance Group