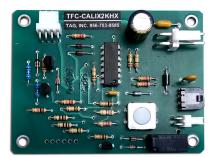

## **OSP Cabinet Alarm Control Boards**

PN # TFC-CALIX2KHX Alarm Control Board for Calix ODC-2000 Cabinet HX Controller

(control board only, use in existing housing)

**CONTROL BOARD MOUNTED** 

**IN EXISTING HOUSING** 