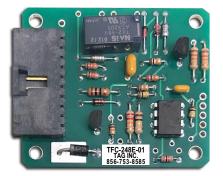

## "Emerson ALP-248E / 448E"

PN # TFC-248E-01 Alarm Control Board for Emerson ALP-248E / 448E Cabinet Battery Compartment Vent Fan (includes (4) plastic rivets)

(Equiv. to TC05001)

(control board only, use in existing metal housing)