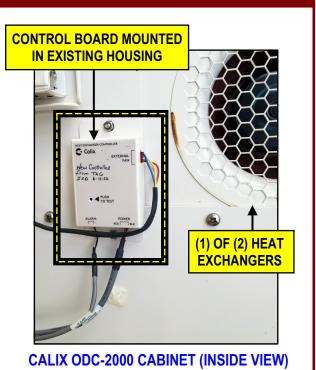

## **OSP Cabinet Alarm Control Boards**

PN # TFC-CALIX2KHX Alarm Control Board for Calix ODC-2000 Cabinet HX Controller

(control board only, use in existing housing)

**CONTROL BOARD MOUNTED** 

**IN EXISTING HOUSING** 