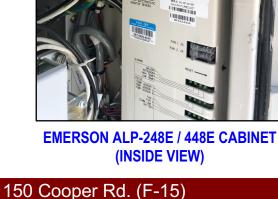

## "Emerson ALP-248E / 448E"

PN # TFC-248E-01 Alarm Control Board for Emerson ALP-248E / 448E Cabinet Battery Compartment Vent Fan (includes (4) plastic rivets)

(Equiv. to TC05001)

(control board only, use in existing metal housing)