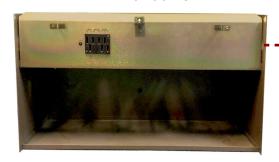

# TAG DMS-100 3X9013 Universal Fan Tray

# TFT-3X9013T

Universal 48VDC Fan Tray

- No 24VAC Inverters

(24VAC inverters cause heat concerns & major equipment failures)

- No Mechanical Sensors

(sensor paddles are known to bend & break)

UNIVERSAL MOUNTING HOLES