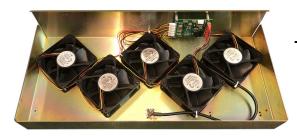

# TAG's Universal Fan Tray Replaces 3 Generations of DMS-100 NT3X90 Cooling Units

1. NT3X90AA/AB

"AA/AB" FAN TRAY

2. NT3X90AC

"AC" FAN TRAY

**TAG UNIVERSAL FAN TRAY** 

- No Paddle Sensors

3. NT3X90AF

"AF" FAN TRAY

TFT-3X9013T

**TAG's Universal Tray Replaces:** 

- NT3X90AA/AB
  - NT3X90AC
  - NT3X90AF

150 Cooper Rd. (F-15) W. Berlin, NJ 08091 www.tagcords.com

Telecom Assistance Group

Telephone: (856) 753-8585