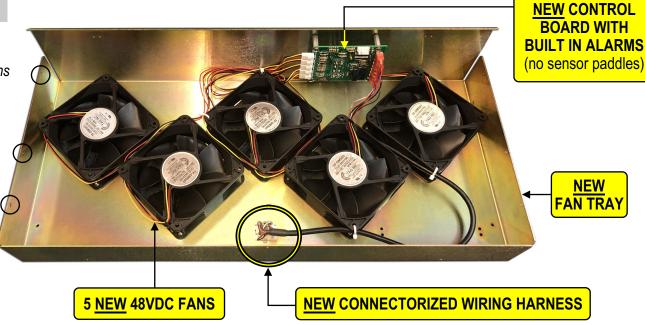

- Connectorized Universal metal tray with Fan Alarm Board (no sensor paddles)
- Pre-assembled & works with NT3X90AA, NT3X90AB, NT3X90AC & NT3X90AF Cooling Units
- Adapter cables\* are supplied for NT3X90AA/AB & NT3X90AF Cooling Units \*(adapter cables are not used with NT3X90AC)

# TAG Universal DMS-100 3X9013 Fan Tray

Includes: (1) Brand New Fan Tray w/ Universal Mounting Holes, (5) TF-DMS03, 48VDC Fans w/ TTL Tach & 3 Wire Plug,

(1) Fan Control Board w/ Built in Sensors (no paddles needed), Wiring Labels, Mounting Hardware,

(1) Wiring Harness w/ Connector, NT3X90AA/AB & NT3X90AF Adapter Cables & Installation Guide

150 Cooper Rd. (F-15) W. Berlin, NJ 08091 www.tagcords.com

Telecom Assistance Group

Telephone: (856) 753-8585

Fax: (856) 768-7645