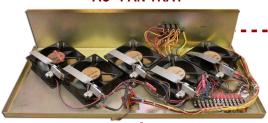

- Connectorized Universal metal tray with Fan Alarm Board (no sensor paddles)
- Pre-assembled & works with NT3X90AA, NT3X90AB, NT3X90AC & NT3X90AF Cooling Units
- Adapter cables\* are supplied for NT3X90AA/AB & NT3X90AF Cooling Units \*(adapter cables are not used with NT3X90AC)

# TAG Universal DMS-100 3X9013 Fan Tray

Includes: (1) Brand New Fan Tray w/ Universal Mounting Holes, (5) TF-DMS03, 48VDC Fans w/ TTL Tach & 3 Wire Plug,

(1) Fan Control Board w/ Built in Sensors (no paddles needed), Wiring Labels, Mounting Hardware,

(1) Wiring Harness w/ Connector, NT3X90AA/AB & NT3X90AF Adapter Cables & Installation Guide

150 Cooper Rd. (F-15) W. Berlin, NJ 08091 www.tagcords.com

Telecom Assistance Group

Telephone: (856) 753-8585

Fax: (856) 768-7645