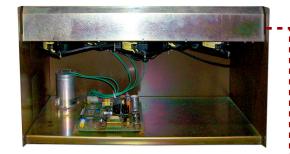

# TAG's Universal Fan Tray Replaces 3 Generations of DMS-100 NT3X90 Cooling Units

1. NT3X90AA/AB

"AA/AB" FAN TRAY

2. NT3X90AC

"AC" FAN TRAY

**TAG UNIVERSAL FAN TRAY** 

- No Paddle Sensors

3. NT3X90AF

"AF" FAN TRAY

TFT-3X9013T

**TAG's Universal Tray Replaces:** 

- NT3X90AA/AB
  - NT3X90AC
  - NT3X90AF

150 Cooper Rd. (F-15) W. Berlin, NJ 08091 www.tagcords.com

Telecom Assistance Group

Telephone: (856) 753-8585

Fax: (856) 768-7645