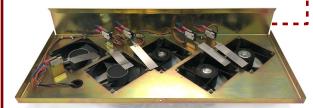

# TFT-3X9013T

Universal 48VDC Fan Tray

- No 24VAC Inverters

(24VAC inverters cause heat concerns & major equipment failures)

- No Mechanical Sensors

(sensor paddles are known to bend & break)

UNIVERSAL MOUNTING HOLES

- Connectorized Universal metal tray with Fan Alarm Board (no sensor paddles)
- Pre-assembled & works with NT3X90AA, NT3X90AB, NT3X90AC & NT3X90AF Cooling Units
- Adapter cables\* are supplied for NT3X90AA/AB & NT3X90AF Cooling Units \*(adapter cables are not used with NT3X90AC)

# TAG Universal DMS-100 3X9013 Fan Tray

Includes: (1) Brand New Fan Tray w/ Universal Mounting Holes, (5) TF-DMS03, 48VDC Fans w/ TTL Tach & 3 Wire Plug,

(1) Fan Control Board w/ Built in Sensors (no paddles needed), Wiring Labels, Mounting Hardware,

(1) Wiring Harness w/ Connector, NT3X90AA/AB & NT3X90AF Adapter Cables & Installation Guide

150 Cooper Rd. (F-15) W. Berlin, NJ 08091 www.tagcords.com

Telecom Assistance Group

Telephone: (856) 753-8585

Fax: (856) 768-7645