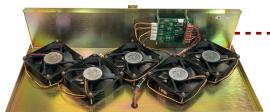

- Connectorized Universal metal tray with Fan Alarm Board (no sensor paddles)
- Pre-assembled & works with NT3X90AA, NT3X90AB, NT3X90AC & NT3X90AF Cooling Units
- Adapter cables\* are supplied for NT3X90AA/AB & NT3X90AF Cooling Units \*(adapter cables are not used with NT3X90AC)

# TAG Universal DMS-100 3X9013 Fan Tray

Includes: (1) Brand New Fan Tray w/ Universal Mounting Holes, (5) TF-DMS03, 48VDC Fans w/ TTL Tach & 3 Wire Plug,

(1) Fan Control Board w/ Built in Sensors (no paddles needed), Wiring Labels, Mounting Hardware,

(1) Wiring Harness w/ Connector, NT3X90AA/AB & NT3X90AF Adapter Cables & Installation Guide

150 Cooper Rd. (F-15) W. Berlin, NJ 08091 www.tagcords.com

Telecom Assistance Group

Telephone: (856) 753-8585

Fax: (856) 768-7645