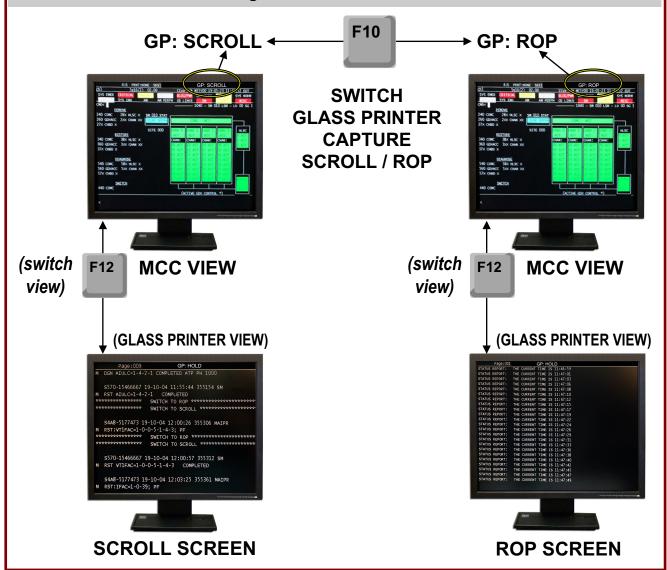

# NEW "Glass Printer" Feature allows Capture of ROP & Scroll Reports

## 5ESS MCC Terminal w/ "Glass Printer" Feature

- Toggle screens and have access to ALL the Read Only Printer data that would normally go to a printer.
- View Scroll Region data that would normally be missed in Standard Scroll Region View.