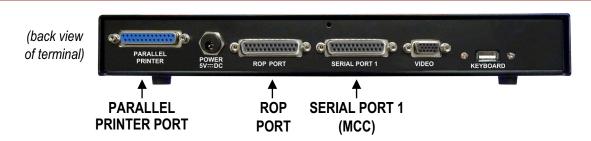

# **Ordering Information:**

TT-VT100DBS 5ESS MCC Terminal w/ "Glass Printer" Feature Call for Pricing

includes: (1) 17" Flat Screen Monitor, (1) Keyboard,

- (1) MCC Terminal Controller w/ Glass Printer (Capture Scroll & ROP),
- (2) # 400701, DB25M Gender Changers & (1) Quick Guide