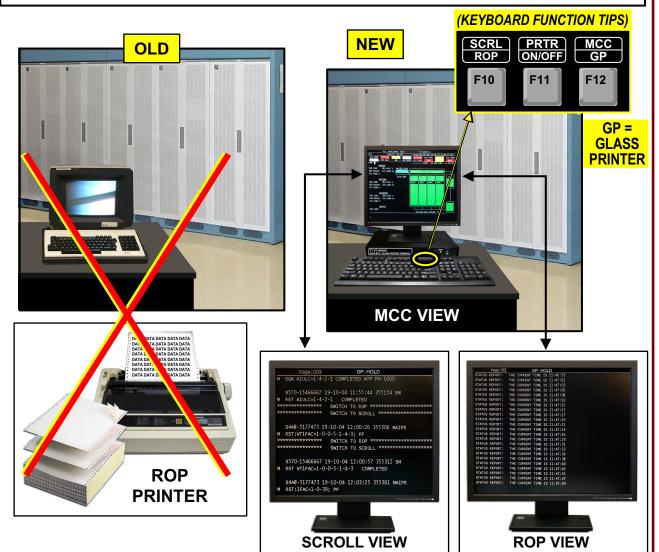

### 5ESS MCC Terminal w/ "Glass Printer" Feature

# NEW "Glass Printer" Feature allows Capture of ROP & Scroll Reports

#### Benefits:

- CAPTURE SCROLLING REGION & ROP INFORMATION WITHOUT PAPER
- ELIMINATE OLD TERMINALS, READ ONLY PRINTERS & PAPER WASTE

## 5ESS MCC Terminal w/ "Glass Printer" Feature

- Toggle screens and have access to ALL the Read Only Printer data that would normally go to a printer.
- View Scroll Region data that would normally be missed in Standard Scroll Region View.