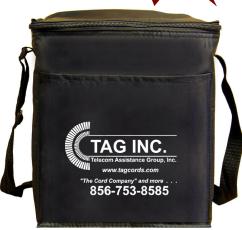

## (1) # 600509

Carrying Case Approx. Dimensions: 8" (H) x 9" (L)

AT&T PID # ATT.100001661