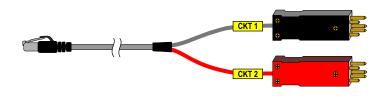

# (1) # LTU-400468-20

RJ45 to 463A Protector "Y" - Long Pins, (20')

AT&T PID # ATT.200003398