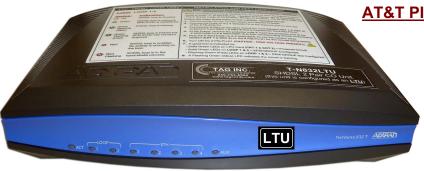

## (1) #T-N832LTU

SHDSL 2 Pair CO Unit (configured as an LTU) (includes power pack)

**AT&T PID # ATT.200003393** (unit only)