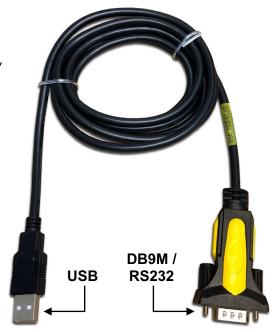

# DB9M / RS232 to USB Adapter Cable

#### **Ordering Information:**

400720USB

DB9M/RS232 to USB Adapter Cable

Supports Windows® 2000 / XP / Server 2008 / Vista / 7 / 8 / 10

MAT # 1157436

150 Cooper Rd. (F-15) W. Berlin, NJ 08091

www.tagcords.com