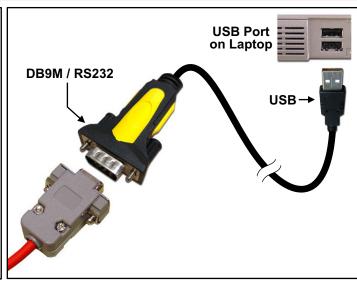

## Application:

Plug the USB connector into your computer and the serial connector into your serial device to exchange files, data and more.