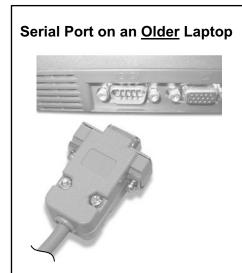

### Need access to a Serial Port on your Laptop?

TAG's Adapter Cable will convert your Laptop's USB Port into a Serial Port!