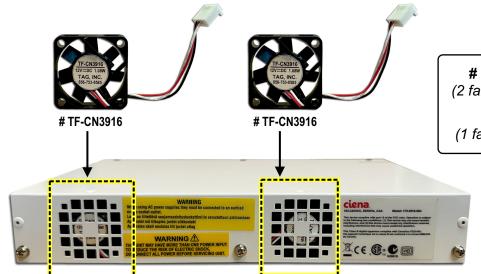

# TF-CN3916-KIT

(2 fans - call for pricing)

#TF-CN3916

(1 fan - call for pricing)

HECI / CLEI: CMMLA10CRA

MAT # 1341524

CIENA 3916 SERVICE DELIVERY SWITCH (fans only - use in existing module)