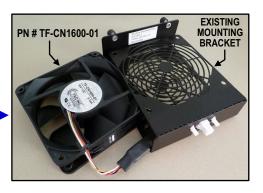

#### PN # TF-CN1600-01

48 Volt Replacement Fan for **Ciena 1600 DWDM** 

(includes instruction sheet & (8) new plastic rivets)

(Fan only - use with existing mounting bracket)

INSTALL THE NEW TAG FAN INTO THE EXISTING MOUNTING BRACKET