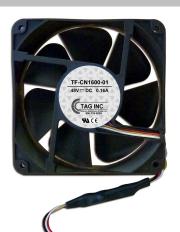

#### PN # TF-CN1600-01

48 Volt Replacement Fan for **Ciena 1600 DWDM** 

(includes instruction sheet & (8) new plastic rivets)

(Fan only - use with existing mounting bracket)

INSTALL THE NEW TAG FAN INTO THE EXISTING MOUNTING BRACKET