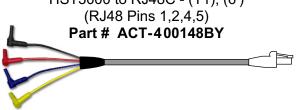

HST3000 to Bantam (Blue), (6')

HST3000 to RJ48C - (T1), (6')

HST3000 to RJ48S - (DDS), (6') (RJ48 Pins 1,2,7,8)

Part # ACT-400148SBY