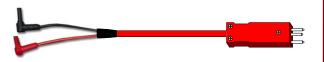

HST3000 to 463A Protector (Red), (6') Part # ACT-400100SRD

HST3000 to 463A Protector (Blue), (6') Part # ACT-400100SBY

HST3000 to Mini Test Clips (Red), (6')

HST3000 to Mini Test Clips (Blue), (6')

HST3000 to Bantam (Red), (6') Part # ACT-400100BRD