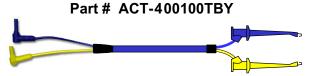

HST3000 to Bantam (Blue), (6')

HST3000 to RJ48C - (T1), (6')

HST3000 to RJ48S - (DDS), (6') (RJ48 Pins 1,2,7,8)

Part # ACT-400148SBY