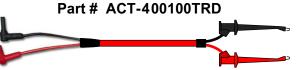

HST3000 to 463A Protector (Red), (6') Part # ACT-400100SRD

HST3000 to 463A Protector (Blue), (6') Part # ACT-400100SBY

HST3000 to Mini Test Clips (Red), (6')

HST3000 to Mini Test Clips (Blue), (6')

HST3000 to Bantam (Red), (6') Part # ACT-400100BRD