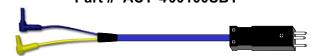

HST3000 to Bantam (Blue), (6')

HST3000 to RJ48C - (T1), (6')

HST3000 to RJ48S - (DDS), (6') (RJ48 Pins 1,2,7,8)

Part # ACT-400148SBY