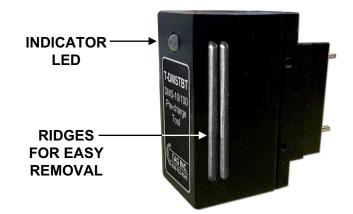

## DMS-10/100 Pre-Charge Tool

## **T-DMSTBT**

PN # T-DMSTBT DMS-10/100 Pre-Charge Tool (replacement for NTA0600512)

- THE INDICATOR GOES OUT WHEN IT IS SAFE TO INSTALL THE FUSE (APPROX. 10 SEC).
- IF THE INDICATOR STAYS LIT, THERE IS A LOAD OR FAULT ON THE CIRCUIT.

## **Application:**

TAG's # T-DMSTBT is used to pre-charge shelf power capacitors on a DMS-10/100 switch. This allows a new fuse to be installed without seeing full in-rush surge current. The indicator light goes out when it is safe to install the fuse.