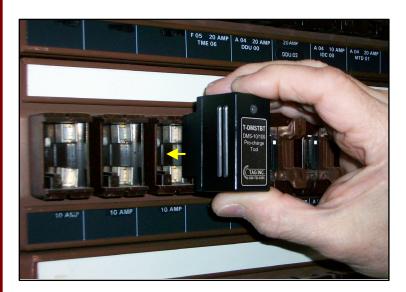

## **Application:**

TAG's # T-DMSTBT is used to pre-charge shelf power capacitors on a DMS-10/100 switch. This allows a new fuse to be installed without seeing full in-rush surge current. The indicator light goes out when it is safe to install the fuse.