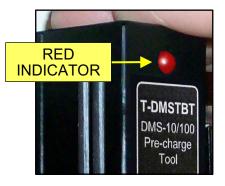

## **T-DMSTBT**

PN # T-DMSTBT DMS-10/100 Pre-Charge Tool (replacement for NTA0600512)

- THE INDICATOR GOES OUT WHEN IT IS SAFE TO INSTALL THE FUSE (APPROX. 10 SEC).
- IF THE INDICATOR STAYS LIT, THERE IS A LOAD OR FAULT ON THE CIRCUIT.

## **Application:**

TAG's # T-DMSTBT is used to pre-charge shelf power capacitors on a DMS-10/100 switch. This allows a new fuse to be installed without seeing full in-rush surge current. The indicator light goes out when it is safe to install the fuse.